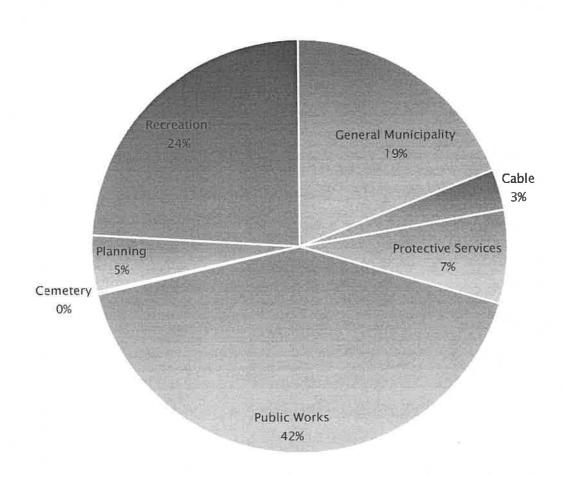

| NDITURES:                                |           |                  |                  |                |
|------------------------------------------|-----------|------------------|------------------|----------------|
| General Municipality:                    | 120 267   | 159,771          | 159,771          | 138,90         |
| Mayor and Council                        | 138,267   | 13,000           | 13,000           | 130,90         |
| Elections/Referendums                    | 147,500   | 147,500          | 147,500          | 161,38         |
| Grants/Subsidies                         |           | 1,298,914        |                  | 1,157,29       |
| Administration                           | 1,084,984 |                  | 1,298,914        |                |
| Other Property Expenses                  | 20,730    | 18,230<br>16,428 | 18,230<br>16,428 | 42,63<br>14,26 |
| Municipal Safety Program                 | 16,673    | 1,653,842        |                  | 1,514,4        |
| Total General Municipality:              | 1,408,154 | 1,053,042        | 1,653,842        | 1,514,47       |
| Special Projects/Events                  | 25,000    |                  | 39               | 20,00          |
| Cable                                    | 269,562   | 274,197          | -                | 252,74         |
| Oune                                     | 200,002   | 27.1,107         |                  |                |
| Protective Services:                     |           |                  |                  |                |
| Fire Protection                          | 467,354   | 477,183          | 477,183          | 429,9          |
| Emergency Measures                       | 28,377    | 26,595           | 26,595           | 30,1:          |
| Bylaw Enforcement                        | 115,155   | 123,502          | 123,502          | 124,0          |
| Total Protective Services:               | 610,887   | 627,280          | 627,280          | 584,0          |
| Public Works:                            |           |                  |                  |                |
| Common                                   | 283,249   | 303,908          | 303,908          | 297,1          |
| Roads and Streets - Summer               | 132,724   | 129,991          | 129,991          | 150,3          |
| Roads and Streets - Winter               | 292,153   | 269,087          | 269,087          | 256,7          |
| Sidewalks                                | 66,436    | 51,490           | 51,490           | 63,2           |
| Dock                                     | 16,223    | 16,612           | 16,612           | 17,5           |
| Surface Drainage                         | 83,440    | 86,999           | 86,999           | 97,0           |
| Water Services                           | 985,424   | 1,125,291        | 1,125,291        | 1,062,5        |
| Sewer Services                           | 294.686   | 313,499          | 313,499          | 315,5          |
| Waste Water Treatment Plant              | 219,750   | 210,000          | 210,000          | 210,0          |
| Waste Management                         | 378,912   | 357,399          | 357,399          | 373,0          |
| Other                                    | 467,301   | 468,919          | 468,919          | 474,8          |
| Total Public Works:                      | 3,220,297 | 3,333,196        | 3,333,196        | 3,318,0        |
| Public Health - Cemetery                 | 9,000     | 15,000           | 15,000           | 15,0           |
| Planning                                 | 172,511   | 340,521          | 418,521          | 353,6          |
| Figuring                                 | 172,011   | 040,021          | 410,021          |                |
| Recreation:                              |           |                  |                  |                |
| Recreation Common                        | 337,243   | 368,344          | 368,344          | 408,3          |
| Programming & Events                     | 236,428   | 263,816          | 263,816          | 276,7          |
| AMFRC                                    | 527,054   | 621,361          | 621,361          | 559,5          |
| Water Front                              | 71,328    | 66,299           | 66,299           | 63,8           |
| Pool                                     | 257,993   | 299,609          | 299,609          | 269,6          |
| Green Space                              | 260,414   | 291,631          | 310,631          | 331,7          |
| Total Recreation:                        | 1,690,460 | 1,911,060        | 1,930,060        | 1,909,8        |
| L EXPENDITURES:                          | 7,405,872 | 8,155,097        | 7,977,900        | 7,967,8        |
| PERATING SURPLUS BEFORE RESERVE TRANSFER | 193,227 - | 122,152 -        | 143,257          | 118,0          |
| SURPLUS/DEFICIT                          | 193,227 - | 122,152 -        | 143,257          | 118,0          |