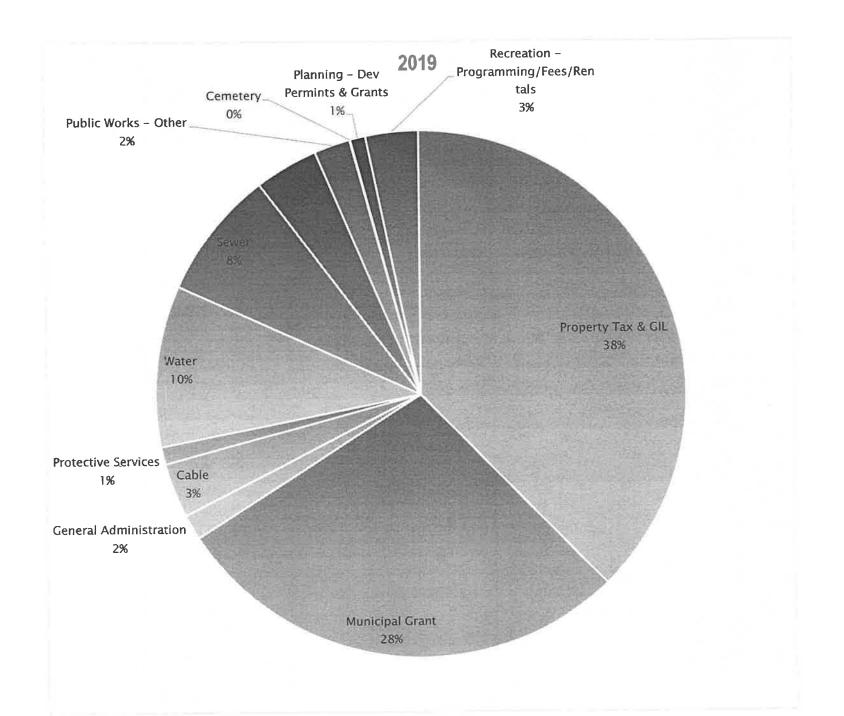

#### City of Dawson Bylaw 2019 - DRAFT

|       |                         | Draft #3   | Final     | Consolidated        | Budget   |
|-------|-------------------------|------------|-----------|---------------------|----------|
| _     |                         | 2017 Final | 2018      | 2018                | 2019     |
| NUE:  |                         |            | 50.0      | 20.0                | 2010     |
|       | eral Municipality:      | 1/10       |           |                     |          |
|       | General Taxation        | 1,962,099  | 2,011,399 | 2,011,399           | 2,084,90 |
|       | Grants in Lieu of Taxes | 947,428    | 964,453   | 964,453             | 964,91   |
|       | Grants                  | 2,117,714  | 2,213,891 | 2,213,891           | 2,282,15 |
|       | Penalties and Interest  | 24,400     | 29,100    | 29,100              | 36,7     |
|       | Other Revenue           | 45,233     | 82,200    | 82,200              | 17,2     |
|       | Sale of Services        | 65,600     | 73,620    | 73,620              | 71,3     |
| Total | General Municipality:   | 5,162,474  | 5,374,663 | 5,374,663           | 5,457,2  |
| Spec  | clal Projects/Events    |            | J.S.      |                     |          |
| 0-11  |                         | 900 500    | 070.000   |                     | 070.0    |
| Cabl  | e                       | 269,500    | 270,302   | ONCE DO INTERNATION | 270,3    |
| Prote | ective Services:        |            |           | - N                 |          |
|       | Fire Protection         | 78,500     | 78,500    | 78,500              | 80,3     |
|       | Emergency Measures      |            |           |                     |          |
|       | Bylaw Enforcement       | 4,000      | 4,000     | 4,000               | 4,0      |
| Total | Protective Services:    | 82,500     | 82,500    | 82,500              | 84,3     |
| Publi | ic Works:               |            |           |                     |          |
|       | Water Service           | 790,746    | 860,881   | 860,881             | 804,1    |
|       | Sewer Service           | 580,078    | 627,064   | 627,064             | 637,8    |
|       | Waste Management        | 261,347    | 250,794   | 250,794             | 314,3    |
|       | Other Revenue           | 203,456    | 205,473   | 205,473             | 179,2    |
| Total | Public Works:           | 1,835,627  | 1,944,212 | 1,944,212           | 1,935,6  |
| Publi | c Health - Cemetery     | 3,000      | 3,000     | 3,000               | 3,0      |
| Plani | ning                    | 21,000     | 125,000   | 193,000             | 75,8     |
| Recr  | eatlon:                 |            |           |                     |          |
|       | Recreation Common       | 35,800     | 34,868    | 34,868              | 39,8     |
|       | Programming & Events    | 50,200     | 60,100    | 60,100              | 62,1     |
|       | AMFRC                   | 41,665     | 49,000    | 49,000              | 53,6     |
|       | Water Front             | 45,000     | 47,000    | 47,000              | 47,0     |
|       | Pool                    | 36,016     | 31,100    | 31,100              | 32,4     |
|       | Green Space             | 16,316     | 11,200    | 15,200              | 24,5     |
| Total | Recreation:             | 224,998    | 233,268   | 237,268             | 259,5    |
|       | ENUE:                   | 7,599,099  | 8,032,945 | 7,834,643           | 8,085,8  |