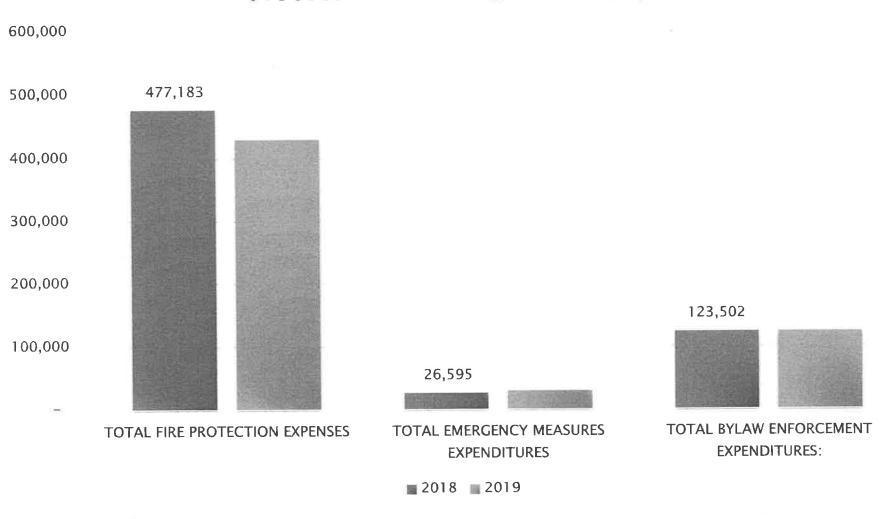

| NDITURES:                                |           |                  |                  |                |
|------------------------------------------|-----------|------------------|------------------|----------------|
| General Municipality:                    | 120 267   | 159,771          | 159,771          | 138,90         |
| Mayor and Council                        | 138,267   | 13,000           | 13,000           | 130,90         |
| Elections/Referendums                    | 147,500   | 147,500          | 147,500          | 161,38         |
| Grants/Subsidies                         |           | 1,298,914        |                  | 1,157,29       |
| Administration                           | 1,084,984 |                  | 1,298,914        |                |
| Other Property Expenses                  | 20,730    | 18,230<br>16,428 | 18,230<br>16,428 | 42,63<br>14,26 |
| Municipal Safety Program                 | 16,673    | 1,653,842        |                  | 1,514,4        |
| Total General Municipality:              | 1,408,154 | 1,053,042        | 1,653,842        | 1,514,47       |
| Special Projects/Events                  | 25,000    |                  | 39               | 20,00          |
| Cable                                    | 269,562   | 274,197          | -                | 252,74         |
| Oune                                     | 200,002   | 27.1,107         |                  |                |
| Protective Services:                     |           |                  |                  |                |
| Fire Protection                          | 467,354   | 477,183          | 477,183          | 429,9          |
| Emergency Measures                       | 28,377    | 26,595           | 26,595           | 30,1:          |
| Bylaw Enforcement                        | 115,155   | 123,502          | 123,502          | 124,0          |
| Total Protective Services:               | 610,887   | 627,280          | 627,280          | 584,0          |
| Public Works:                            |           |                  |                  |                |
| Common                                   | 283,249   | 303,908          | 303,908          | 297,1          |
| Roads and Streets - Summer               | 132,724   | 129,991          | 129,991          | 150,3          |
| Roads and Streets - Winter               | 292,153   | 269,087          | 269,087          | 256,7          |
| Sidewalks                                | 66,436    | 51,490           | 51,490           | 63,2           |
| Dock                                     | 16,223    | 16,612           | 16,612           | 17,5           |
| Surface Drainage                         | 83,440    | 86,999           | 86,999           | 97,0           |
| Water Services                           | 985,424   | 1,125,291        | 1,125,291        | 1,062,5        |
| Sewer Services                           | 294.686   | 313,499          | 313,499          | 315,5          |
| Waste Water Treatment Plant              | 219,750   | 210,000          | 210,000          | 210,0          |
| Waste Management                         | 378,912   | 357,399          | 357,399          | 373,0          |
| Other                                    | 467,301   | 468,919          | 468,919          | 474,8          |
| Total Public Works:                      | 3,220,297 | 3,333,196        | 3,333,196        | 3,318,0        |
| Public Health - Cemetery                 | 9,000     | 15,000           | 15,000           | 15,0           |
| Planning                                 | 172,511   | 340,521          | 418,521          | 353,6          |
| Figuring                                 | 172,011   | 040,021          | 410,021          |                |
| Recreation:                              |           |                  |                  |                |
| Recreation Common                        | 337,243   | 368,344          | 368,344          | 408,3          |
| Programming & Events                     | 236,428   | 263,816          | 263,816          | 276,7          |
| AMFRC                                    | 527,054   | 621,361          | 621,361          | 559,5          |
| Water Front                              | 71,328    | 66,299           | 66,299           | 63,8           |
| Pool                                     | 257,993   | 299,609          | 299,609          | 269,6          |
| Green Space                              | 260,414   | 291,631          | 310,631          | 331,7          |
| Total Recreation:                        | 1,690,460 | 1,911,060        | 1,930,060        | 1,909,8        |
| L EXPENDITURES:                          | 7,405,872 | 8,155,097        | 7,977,900        | 7,967,8        |
| PERATING SURPLUS BEFORE RESERVE TRANSFER | 193,227 - | 122,152 -        | 143,257          | 118,0          |
| SURPLUS/DEFICIT                          | 193,227 - | 122,152 -        | 143,257          | 118,0          |