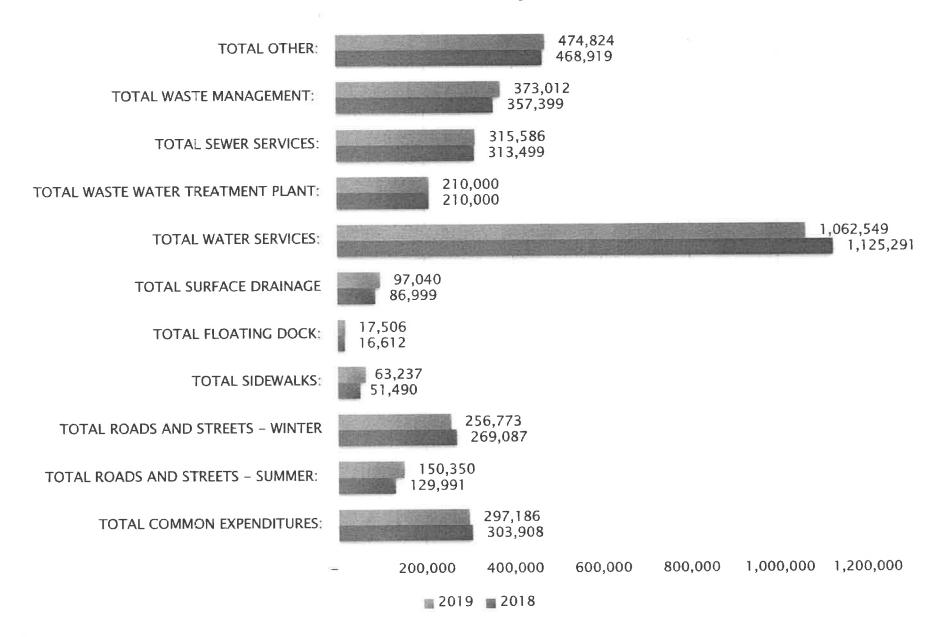

| NDITURES:                                |           |                  |                  |                |
|------------------------------------------|-----------|------------------|------------------|----------------|
| General Municipality:                    | 120 267   | 159,771          | 159,771          | 138,90         |
| Mayor and Council                        | 138,267   | 13,000           | 13,000           | 130,90         |
| Elections/Referendums                    | 147,500   | 147,500          | 147,500          | 161,38         |
| Grants/Subsidies                         |           | 1,298,914        |                  | 1,157,29       |
| Administration                           | 1,084,984 |                  | 1,298,914        |                |
| Other Property Expenses                  | 20,730    | 18,230<br>16,428 | 18,230<br>16,428 | 42,63<br>14,26 |
| Municipal Safety Program                 | 16,673    | 1,653,842        |                  | 1,514,4        |
| Total General Municipality:              | 1,408,154 | 1,053,042        | 1,653,842        | 1,514,47       |
| Special Projects/Events                  | 25,000    |                  | 39               | 20,00          |
| Cable                                    | 269,562   | 274,197          | -                | 252,74         |
| Oune                                     | 200,002   | 27.1,107         |                  |                |
| Protective Services:                     |           |                  |                  |                |
| Fire Protection                          | 467,354   | 477,183          | 477,183          | 429,9          |
| Emergency Measures                       | 28,377    | 26,595           | 26,595           | 30,1:          |
| Bylaw Enforcement                        | 115,155   | 123,502          | 123,502          | 124,0          |
| Total Protective Services:               | 610,887   | 627,280          | 627,280          | 584,0          |
| Public Works:                            |           |                  |                  |                |
| Common                                   | 283,249   | 303,908          | 303,908          | 297,1          |
| Roads and Streets - Summer               | 132,724   | 129,991          | 129,991          | 150,3          |
| Roads and Streets - Winter               | 292,153   | 269,087          | 269,087          | 256,7          |
| Sidewalks                                | 66,436    | 51,490           | 51,490           | 63,2           |
| Dock                                     | 16,223    | 16,612           | 16,612           | 17,5           |
| Surface Drainage                         | 83,440    | 86,999           | 86,999           | 97,0           |
| Water Services                           | 985,424   | 1,125,291        | 1,125,291        | 1,062,5        |
| Sewer Services                           | 294.686   | 313,499          | 313,499          | 315,5          |
| Waste Water Treatment Plant              | 219,750   | 210,000          | 210,000          | 210,0          |
| Waste Management                         | 378,912   | 357,399          | 357,399          | 373,0          |
| Other                                    | 467,301   | 468,919          | 468,919          | 474,8          |
| Total Public Works:                      | 3,220,297 | 3,333,196        | 3,333,196        | 3,318,0        |
| Public Health - Cemetery                 | 9,000     | 15,000           | 15,000           | 15,0           |
| Planning                                 | 172,511   | 340,521          | 418,521          | 353,6          |
| Figuring                                 | 172,011   | 040,021          | 410,021          |                |
| Recreation:                              |           |                  |                  |                |
| Recreation Common                        | 337,243   | 368,344          | 368,344          | 408,3          |
| Programming & Events                     | 236,428   | 263,816          | 263,816          | 276,7          |
| AMFRC                                    | 527,054   | 621,361          | 621,361          | 559,5          |
| Water Front                              | 71,328    | 66,299           | 66,299           | 63,8           |
| Pool                                     | 257,993   | 299,609          | 299,609          | 269,6          |
| Green Space                              | 260,414   | 291,631          | 310,631          | 331,7          |
| Total Recreation:                        | 1,690,460 | 1,911,060        | 1,930,060        | 1,909,8        |
| L EXPENDITURES:                          | 7,405,872 | 8,155,097        | 7,977,900        | 7,967,8        |
| PERATING SURPLUS BEFORE RESERVE TRANSFER | 193,227 - | 122,152 -        | 143,257          | 118,0          |
| SURPLUS/DEFICIT                          | 193,227 - | 122,152 -        | 143,257          | 118,0          |