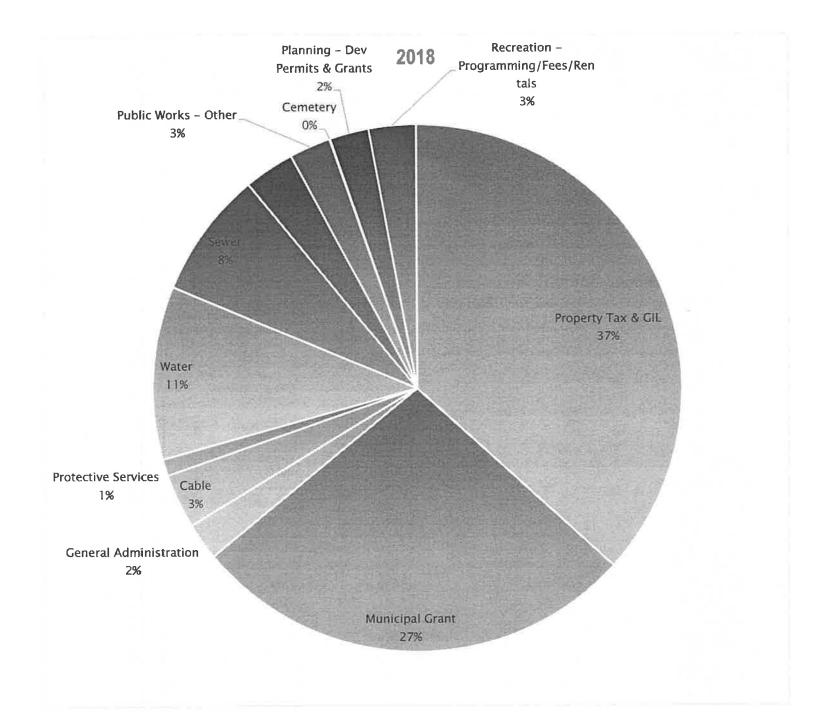

#### City of Dawson Bylaw 2019 - DRAFT

|       |                         | Draft #3   | Final     | Consolidated        | Budget   |
|-------|-------------------------|------------|-----------|---------------------|----------|
| _     |                         | 2017 Final | 2018      | 2018                | 2019     |
| NUE:  |                         |            | 50.0      | 20.0                | 2010     |
|       | eral Municipality:      | 1/10       |           |                     |          |
|       | General Taxation        | 1,962,099  | 2,011,399 | 2,011,399           | 2,084,90 |
|       | Grants in Lieu of Taxes | 947,428    | 964,453   | 964,453             | 964,91   |
|       | Grants                  | 2,117,714  | 2,213,891 | 2,213,891           | 2,282,15 |
|       | Penalties and Interest  | 24,400     | 29,100    | 29,100              | 36,7     |
|       | Other Revenue           | 45,233     | 82,200    | 82,200              | 17,2     |
|       | Sale of Services        | 65,600     | 73,620    | 73,620              | 71,3     |
| Total | General Municipality:   | 5,162,474  | 5,374,663 | 5,374,663           | 5,457,2  |
| Spec  | clal Projects/Events    |            | J.S.      |                     |          |
| 0-11  |                         | 900 500    | 070.000   |                     | 070.0    |
| Cabl  | e                       | 269,500    | 270,302   | ONCE DO INTERNATION | 270,3    |
| Prote | ective Services:        |            |           | - N                 |          |
|       | Fire Protection         | 78,500     | 78,500    | 78,500              | 80,3     |
|       | Emergency Measures      |            |           |                     |          |
|       | Bylaw Enforcement       | 4,000      | 4,000     | 4,000               | 4,0      |
| Total | Protective Services:    | 82,500     | 82,500    | 82,500              | 84,3     |
| Publi | ic Works:               |            |           |                     |          |
|       | Water Service           | 790,746    | 860,881   | 860,881             | 804,1    |
|       | Sewer Service           | 580,078    | 627,064   | 627,064             | 637,8    |
|       | Waste Management        | 261,347    | 250,794   | 250,794             | 314,3    |
|       | Other Revenue           | 203,456    | 205,473   | 205,473             | 179,2    |
| Total | Public Works:           | 1,835,627  | 1,944,212 | 1,944,212           | 1,935,6  |
| Publi | c Health - Cemetery     | 3,000      | 3,000     | 3,000               | 3,0      |
| Plani | ning                    | 21,000     | 125,000   | 193,000             | 75,8     |
| Recr  | eatlon:                 |            |           |                     |          |
|       | Recreation Common       | 35,800     | 34,868    | 34,868              | 39,8     |
|       | Programming & Events    | 50,200     | 60,100    | 60,100              | 62,1     |
|       | AMFRC                   | 41,665     | 49,000    | 49,000              | 53,6     |
|       | Water Front             | 45,000     | 47,000    | 47,000              | 47,0     |
|       | Pool                    | 36,016     | 31,100    | 31,100              | 32,4     |
|       | Green Space             | 16,316     | 11,200    | 15,200              | 24,5     |
| Total | Recreation:             | 224,998    | 233,268   | 237,268             | 259,5    |
|       | ENUE:                   | 7,599,099  | 8,032,945 | 7,834,643           | 8,085,8  |