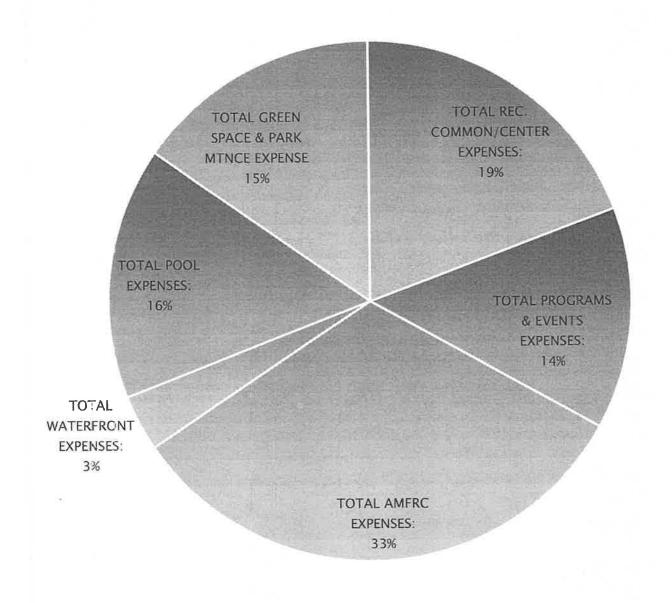

#### City of Dawson Bylaw 2019 - DRAFT

|       |                         | Draft #3   | Final     | Consolidated        | Budget   |
|-------|-------------------------|------------|-----------|---------------------|----------|
| _     |                         | 2017 Final | 2018      | 2018                | 2019     |
| NUE:  |                         |            | 50.0      | 20.0                | 2010     |
|       | eral Municipality:      | 1/10       |           |                     |          |
|       | General Taxation        | 1,962,099  | 2,011,399 | 2,011,399           | 2,084,90 |
|       | Grants in Lieu of Taxes | 947,428    | 964,453   | 964,453             | 964,91   |
|       | Grants                  | 2,117,714  | 2,213,891 | 2,213,891           | 2,282,15 |
|       | Penalties and Interest  | 24,400     | 29,100    | 29,100              | 36,7     |
|       | Other Revenue           | 45,233     | 82,200    | 82,200              | 17,2     |
|       | Sale of Services        | 65,600     | 73,620    | 73,620              | 71,3     |
| Total | General Municipality:   | 5,162,474  | 5,374,663 | 5,374,663           | 5,457,2  |
| Spec  | clal Projects/Events    |            | J.S.      |                     |          |
| 0-11  |                         | 900 500    | 070.000   |                     | 070.0    |
| Cabl  | e                       | 269,500    | 270,302   | ONCE DO INTERNATION | 270,3    |
| Prote | ective Services:        |            |           | - N                 |          |
|       | Fire Protection         | 78,500     | 78,500    | 78,500              | 80,3     |
|       | Emergency Measures      |            |           |                     |          |
|       | Bylaw Enforcement       | 4,000      | 4,000     | 4,000               | 4,0      |
| Total | Protective Services:    | 82,500     | 82,500    | 82,500              | 84,3     |
| Publi | ic Works:               |            |           |                     |          |
|       | Water Service           | 790,746    | 860,881   | 860,881             | 804,1    |
|       | Sewer Service           | 580,078    | 627,064   | 627,064             | 637,8    |
|       | Waste Management        | 261,347    | 250,794   | 250,794             | 314,3    |
|       | Other Revenue           | 203,456    | 205,473   | 205,473             | 179,2    |
| Total | Public Works:           | 1,835,627  | 1,944,212 | 1,944,212           | 1,935,6  |
| Publi | c Health - Cemetery     | 3,000      | 3,000     | 3,000               | 3,0      |
| Plani | ning                    | 21,000     | 125,000   | 193,000             | 75,8     |
| Recr  | eatlon:                 |            |           |                     |          |
|       | Recreation Common       | 35,800     | 34,868    | 34,868              | 39,8     |
|       | Programming & Events    | 50,200     | 60,100    | 60,100              | 62,1     |
|       | AMFRC                   | 41,665     | 49,000    | 49,000              | 53,6     |
|       | Water Front             | 45,000     | 47,000    | 47,000              | 47,0     |
|       | Pool                    | 36,016     | 31,100    | 31,100              | 32,4     |
|       | Green Space             | 16,316     | 11,200    | 15,200              | 24,5     |
| Total | Recreation:             | 224,998    | 233,268   | 237,268             | 259,5    |
|       | ENUE:                   | 7,599,099  | 8,032,945 | 7,834,643           | 8,085,8  |

| NDITURES:                                |           |                  |                  |                |
|------------------------------------------|-----------|------------------|------------------|----------------|
| General Municipality:                    | 120 267   | 159,771          | 159,771          | 138,90         |
| Mayor and Council                        | 138,267   | 13,000           | 13,000           | 130,90         |
| Elections/Referendums                    | 147,500   | 147,500          | 147,500          | 161,38         |
| Grants/Subsidies                         |           | 1,298,914        |                  | 1,157,29       |
| Administration                           | 1,084,984 |                  | 1,298,914        |                |
| Other Property Expenses                  | 20,730    | 18,230<br>16,428 | 18,230<br>16,428 | 42,63<br>14,26 |
| Municipal Safety Program                 | 16,673    | 1,653,842        |                  | 1,514,4        |
| Total General Municipality:              | 1,408,154 | 1,053,042        | 1,653,842        | 1,514,47       |
| Special Projects/Events                  | 25,000    |                  | 39               | 20,00          |
| Cable                                    | 269,562   | 274,197          | -                | 252,74         |
| Oune                                     | 200,002   | 27.1,107         |                  |                |
| Protective Services:                     |           |                  |                  |                |
| Fire Protection                          | 467,354   | 477,183          | 477,183          | 429,9          |
| Emergency Measures                       | 28,377    | 26,595           | 26,595           | 30,1:          |
| Bylaw Enforcement                        | 115,155   | 123,502          | 123,502          | 124,0          |
| Total Protective Services:               | 610,887   | 627,280          | 627,280          | 584,0          |
| Public Works:                            |           |                  |                  |                |
| Common                                   | 283,249   | 303,908          | 303,908          | 297,1          |
| Roads and Streets - Summer               | 132,724   | 129,991          | 129,991          | 150,3          |
| Roads and Streets - Winter               | 292,153   | 269,087          | 269,087          | 256,7          |
| Sidewalks                                | 66,436    | 51,490           | 51,490           | 63,2           |
| Dock                                     | 16,223    | 16,612           | 16,612           | 17,5           |
| Surface Drainage                         | 83,440    | 86,999           | 86,999           | 97,0           |
| Water Services                           | 985,424   | 1,125,291        | 1,125,291        | 1,062,5        |
| Sewer Services                           | 294.686   | 313,499          | 313,499          | 315,5          |
| Waste Water Treatment Plant              | 219,750   | 210,000          | 210,000          | 210,0          |
| Waste Management                         | 378,912   | 357,399          | 357,399          | 373,0          |
| Other                                    | 467,301   | 468,919          | 468,919          | 474,8          |
| Total Public Works:                      | 3,220,297 | 3,333,196        | 3,333,196        | 3,318,0        |
| Public Health - Cemetery                 | 9,000     | 15,000           | 15,000           | 15,0           |
| Planning                                 | 172,511   | 340,521          | 418,521          | 353,6          |
| Figuring                                 | 172,011   | 040,021          | 410,021          |                |
| Recreation:                              |           |                  |                  |                |
| Recreation Common                        | 337,243   | 368,344          | 368,344          | 408,3          |
| Programming & Events                     | 236,428   | 263,816          | 263,816          | 276,7          |
| AMFRC                                    | 527,054   | 621,361          | 621,361          | 559,5          |
| Water Front                              | 71,328    | 66,299           | 66,299           | 63,8           |
| Pool                                     | 257,993   | 299,609          | 299,609          | 269,6          |
| Green Space                              | 260,414   | 291,631          | 310,631          | 331,7          |
| Total Recreation:                        | 1,690,460 | 1,911,060        | 1,930,060        | 1,909,8        |
| L EXPENDITURES:                          | 7,405,872 | 8,155,097        | 7,977,900        | 7,967,8        |
| PERATING SURPLUS BEFORE RESERVE TRANSFER | 193,227 - | 122,152 -        | 143,257          | 118,0          |
| SURPLUS/DEFICIT                          | 193,227 - | 122,152 -        | 143,257          | 118,0          |