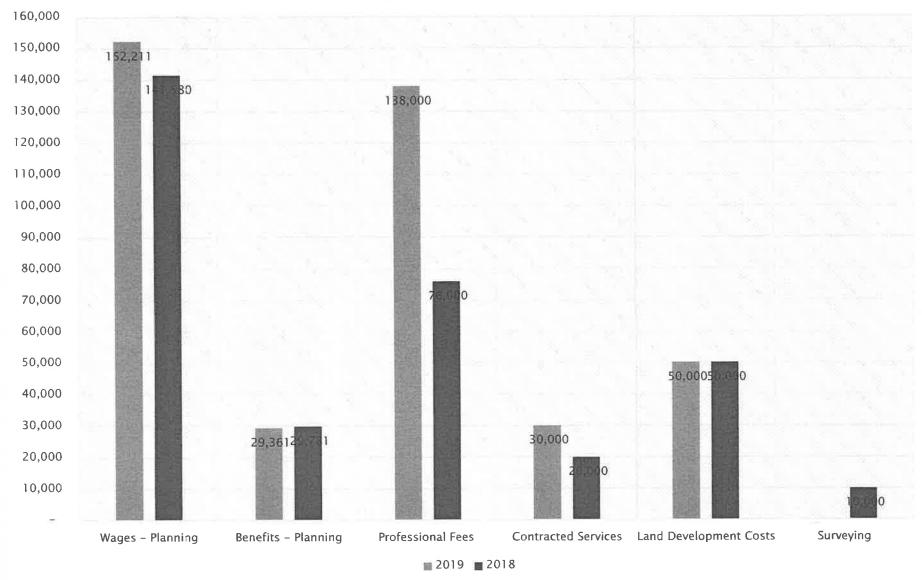

|         |                   |                  |





|                  |                                   | Actual 2017 | Unaudited Actual to December 2018 | Consolidated 2018                      | Budget<br>2,019 |
|------------------|-----------------------------------|-------------|-----------------------------------|----------------------------------------|-----------------|
|                  | PROTECTIVE SERVICES               |             | ISCOUNTED NOT THE                 |                                        |                 |
|                  | REVENUES - FIRE PROTECTION        |             | NAME OF THE PARTY OF              |                                        |                 |
| 10-300-310-43000 | Fire Alarm Monitoring             | 18,000      | 16,650                            | 23,500