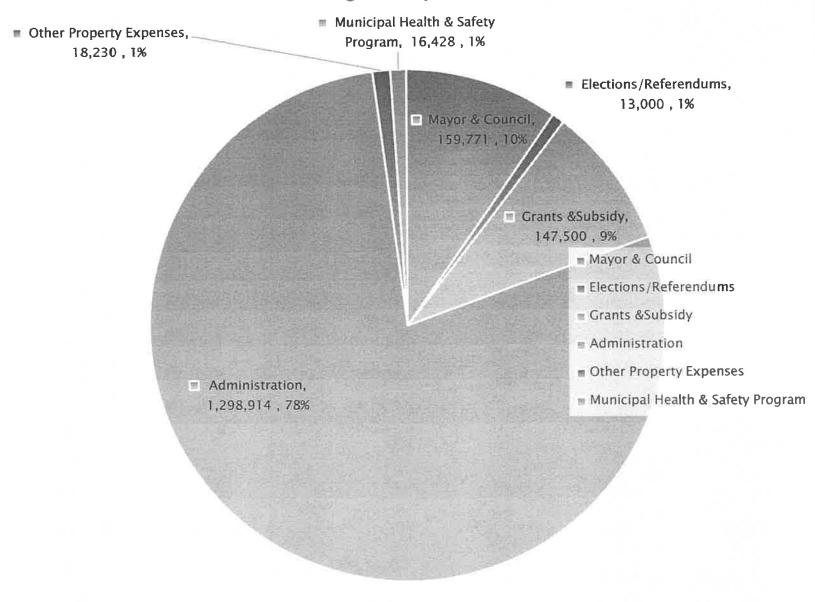

| NDITURES:                                |           |                  |                  |                |
|------------------------------------------|-----------|------------------|------------------|----------------|
| General Municipality:                    | 120 267   | 159,771          | 159,771          | 138,90         |
| Mayor and Council                        | 138,267   | 13,000           | 13,000           | 130,90         |
| Elections/Referendums                    | 147,500   | 147,500          | 147,500          | 161,38         |
| Grants/Subsidies                         |           | 1,298,914        |                  | 1,157,29       |
| Administration                           | 1,084,984 |                  | 1,298,914        |                |
| Other Property Expenses                  | 20,730    | 18,230<br>16,428 | 18,230<br>16,428 | 42,63<br>14,26 |
| Municipal Safety Program                 | 16,673    | 1,653,842        |                  | 1,514,4        |
| Total General Municipality:              | 1,408,154 | 1,053,042        | 1,653,842        | 1,514,47       |
| Special Projects/Events                  | 25,000    |                  | 39               | 20,00          |
| Cable                                    | 269,562   | 274,197          | -                | 252,74         |
| Oune                                     | 200,002   | 27.1,107         |                  |                |
| Protective Services:                     |           |                  |                  |                |
| Fire Protection                          | 467,354   | 477,183          | 477,183          | 429,9          |
| Emergency Measures                       | 28,377    | 26,595           | 26,595           | 30,1:          |
| Bylaw Enforcement                        | 115,155   | 123,502          | 123,502          | 124,0          |
| Total Protective Services:               | 610,887   | 627,280          | 627,280          | 584,0          |
| Public Works:                            |           |                  |                  |                |
| Common                                   | 283,249   | 303,908          | 303,908          | 297,1          |
| Roads and Streets - Summer               | 132,724   | 129,991          | 129,991          | 150,3          |
| Roads and Streets - Winter               | 292,153   | 269,087          | 269,087          | 256,7          |
| Sidewalks                                | 66,436    | 51,490           | 51,490           | 63,2           |
| Dock                                     | 16,223    | 16,612           | 16,612           | 17,5           |
| Surface Drainage                         | 83,440    | 86,999           | 86,999           | 97,0           |
| Water Services                           | 985,424   | 1,125,291        | 1,125,291        | 1,062,5        |
| Sewer Services                           | 294.686   | 313,499          | 313,499          | 315,5          |
| Waste Water Treatment Plant              | 219,750   | 210,000          | 210,000          | 210,0          |
| Waste Management                         | 378,912   | 357,399          | 357,399          | 373,0          |
| Other                                    | 467,301   | 468,919          | 468,919          | 474,8          |
| Total Public Works:                      | 3,220,297 | 3,333,196        | 3,333,196        | 3,318,0        |
| Public Health - Cemetery                 | 9,000     | 15,000           | 15,000           | 15,0           |
| Planning                                 | 172,511   | 340,521          | 418,521          | 353,6          |
| Figuring                                 | 172,011   | 040,021          | 410,021          |                |
| Recreation:                              |           |                  |                  |                |
| Recreation Common                        | 337,243   | 368,344          | 368,344          | 408,3          |
| Programming & Events                     | 236,428   | 263,816          | 263,816          | 276,7          |
| AMFRC                                    | 527,054   | 621,361          | 621,361          | 559,5          |
| Water Front                              | 71,328    | 66,299           | 66,299           | 63,8           |
| Pool                                     | 257,993   | 299,609          | 299,609          | 269,6          |
| Green Space                              | 260,414   | 291,631          | 310,631          | 331,7          |
| Total Recreation:                        | 1,690,460 | 1,911,060        | 1,930,060        | 1,909,8        |
| L EXPENDITURES:                          | 7,405,872 | 8,155,097        | 7,977,900        | 7,967,8        |
| PERATING SURPLUS BEFORE RESERVE TRANSFER | 193,227 - | 122,152 -        | 143,257          | 118,0          |
| SURPLUS/DEFICIT                          | 193,227 - | 122,152 -        | 143,257          | 118,0          |