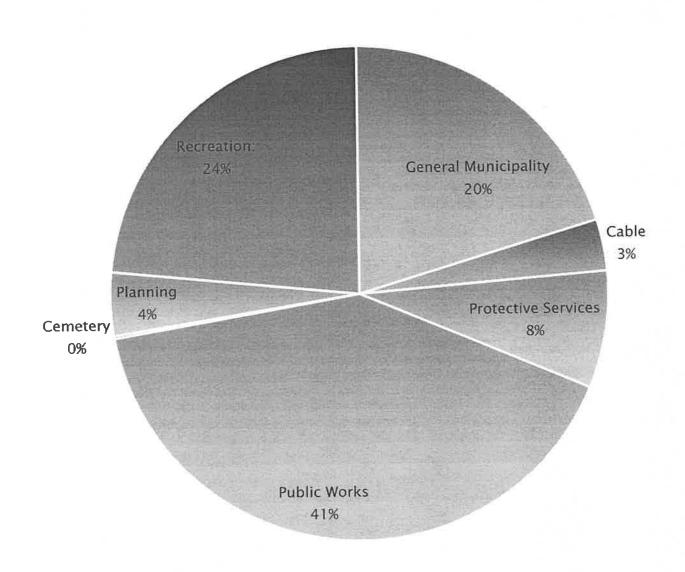

| NDITURES:                                |           |                  |                  |                |
|------------------------------------------|-----------|------------------|------------------|----------------|
| General Municipality:                    | 120 267   | 159,771          | 159,771          | 138,90         |
| Mayor and Council                        | 138,267   | 13,000           | 13,000           | 130,90         |
| Elections/Referendums                    | 147,500   | 147,500          | 147,500          | 161,38         |
| Grants/Subsidies                         |           | 1,298,914        |                  | 1,157,29       |
| Administration                           | 1,084,984 |                  | 1,298,914        |                |
| Other Property Expenses                  | 20,730    | 18,230<br>16,428 | 18,230<br>16,428 | 42,63<br>14,26 |
| Municipal Safety Program                 | 16,673    | 1,653,842        |                  | 1,514,4        |
| Total General Municipality:              | 1,408,154 | 1,053,042        | 1,653,842        | 1,514,47       |
| Special Projects/Events                  | 25,000    |                  | 39               | 20,00          |
| Cable                                    | 269,562   | 274,197          | -                | 252,74         |
| Oune                                     | 200,002   | 27.1,107         |                  |                |
| Protective Services:                     |           |                  |                  |                |
| Fire Protection                          | 467,354   | 477,183          | 477,183          | 429,9          |
| Emergency Measures                       | 28,377    | 26,595           | 26,595           | 30,1:          |
| Bylaw Enforcement                        | 115,155   | 123,502          | 123,502          | 124,0          |
| Total Protective Services:               | 610,887   | 627,280          | 627,280          | 584,0          |
| Public Works:                            |           |                  |                  |                |
| Common                                   | 283,249   | 303,908          | 303,908          | 297,1          |
| Roads and Streets - Summer               | 132,724   | 129,991          | 129,991          | 150,3          |
| Roads and Streets - Winter               | 292,153   | 269,087          | 269,087          | 256,7          |
| Sidewalks                                | 66,436    | 51,490           | 51,490           | 63,2           |
| Dock                                     | 16,223    | 16,612           | 16,612           | 17,5           |
| Surface Drainage                         | 83,440    | 86,999           | 86,999           | 97,0           |
| Water Services                           | 985,424   | 1,125,291        | 1,125,291        | 1,062,5        |
| Sewer Services                           | 294.686   | 313,499          | 313,499          | 315,5          |
| Waste Water Treatment Plant              | 219,750   | 210,000          | 210,000          | 210,0          |
| Waste Management                         | 378,912   | 357,399          | 357,399          | 373,0          |
| Other                                    | 467,301   | 468,919          | 468,919          | 474,8          |
| Total Public Works:                      | 3,220,297 | 3,333,196        | 3,333,196        | 3,318,0        |
| Public Health - Cemetery                 | 9,000     | 15,000           | 15,000           | 15,0           |
| Planning                                 | 172,511   | 340,521          | 418,521          | 353,6          |
| Figuring                                 | 172,011   | 040,021          | 410,021          |                |
| Recreation:                              |           |                  |                  |                |
| Recreation Common                        | 337,243   | 368,344          | 368,344          | 408,3          |
| Programming & Events                     | 236,428   | 263,816          | 263,816          | 276,7          |
| AMFRC                                    | 527,054   | 621,361          | 621,361          | 559,5          |
| Water Front                              | 71,328    | 66,299           | 66,299           | 63,8           |
| Pool                                     | 257,993   | 299,609          | 299,609          | 269,6          |
| Green Space                              | 260,414   | 291,631          | 310,631          | 331,7          |
| Total Recreation:                        | 1,690,460 | 1,911,060        | 1,930,060        | 1,909,8        |
| L EXPENDITURES:                          | 7,405,872 | 8,155,097        | 7,977,900        | 7,967,8        |
| PERATING SURPLUS BEFORE RESERVE TRANSFER | 193,227 - | 122,152 -        | 143,257          | 118,0          |
| SURPLUS/DEFICIT                          | 193,227 - | 122,152 -        | 143,257          | 118,0          |