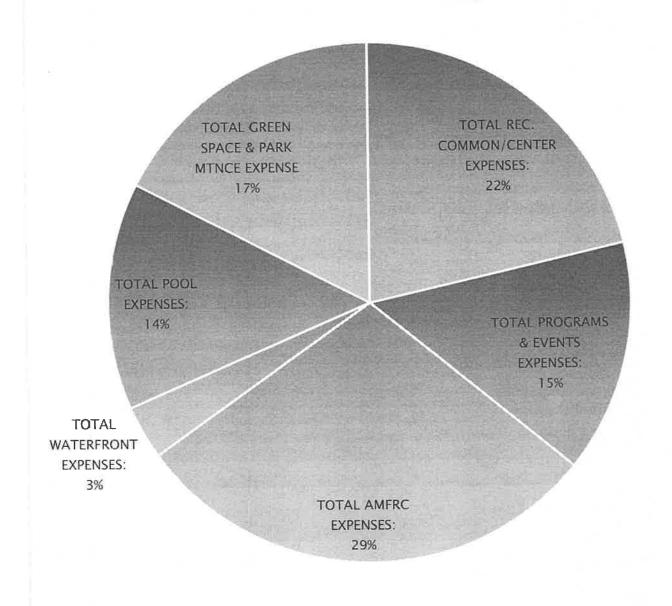

#### City of Dawson Bylaw 2019 - DRAFT

|       |                         | Draft #3   | Final     | Consolidated        | Budget   |
|-------|-------------------------|------------|-----------|---------------------|----------|
| _     |                         | 2017 Final | 2018      | 2018                | 2019     |
| NUE:  |                         |            | 50.0      | 20.0                | 2010     |
|       | eral Municipality:      | 1/10       |           |                     |          |
|       | General Taxation        | 1,962,099  | 2,011,399 | 2,011,399           | 2,084,90 |
|       | Grants in Lieu of Taxes | 947,428    | 964,453   | 964,453             | 964,91   |
|       | Grants                  | 2,117,714  | 2,213,891 | 2,213,891           | 2,282,15 |
|       | Penalties and Interest  | 24,400     | 29,100    | 29,100              | 36,7     |
|       | Other Revenue           | 45,233     | 82,200    | 82,200              | 17,2     |
|       | Sale of Services        | 65,600     | 73,620    | 73,620              | 71,3     |
| Total | General Municipality:   | 5,162,474  | 5,374,663 | 5,374,663           | 5,457,2  |
| Spec  | clal Projects/Events    |            | J.S.      |                     |          |
| 0-11  |                         | 900 500    | 070.000   |                     | 070.0    |
| Cabl  | e                       | 269,500    | 270,302   | ONCE DO INTERNATION | 270,3    |
| Prote | ective Services:        |            |           | - N                 |          |
|       | Fire Protection         | 78,500     | 78,500    | 78,500              | 80,3     |
|       | Emergency Measures      |            |           |                     |          |
|       | Bylaw Enforcement       | 4,000      | 4,000     | 4,000               | 4,0      |
| Total | Protective Services:    | 82,500     | 82,500    | 82,500              | 84,3     |
| Publi | ic Works:               |            |           |                     |          |
|       | Water Service           | 790,746    | 860,881   | 860,881             | 804,1    |
|       | Sewer Service           | 580,078    | 627,064   | 627,064             | 637,8    |
|       | Waste Management        | 261,347    | 250,794   | 250,794             | 314,3    |
|       | Other Revenue           | 203,456    | 205,473   | 205,473             | 179,2    |
| Total | Public Works:           | 1,835,627  | 1,944,212 | 1,944,212           | 1,935,6  |
| Publi | c Health - Cemetery     | 3,000      | 3,000     | 3,000               | 3,0      |
| Plani | ning                    | 21,000     | 125,000   | 193,000             | 75,8     |
| Recr  | eatlon:                 |            |           |                     |          |
|       | Recreation Common       | 35,800     | 34,868    | 34,868              | 39,8     |
|       | Programming & Events    | 50,200     | 60,100    | 60,100              | 62,1     |
|       | AMFRC                   | 41,665     | 49,000    | 49,000              | 53,6     |
|       | Water Front             | 45,000     | 47,000    | 47,000              | 47,0     |
|       | Pool                    | 36,016     | 31,100    | 31,100              | 32,4     |
|       | Green Space             | 16,316     | 11,200    | 15,200              | 24,5     |
| Total | Recreation:             | 224,998    | 233,268   | 237,268             | 259,5    |
|       | ENUE:                   | 7,599,099  | 8,032,945 | 7,834,643           | 8,085,8  |

| NDITURES:                                |           |                  |                  |                |
|------------------------------------------|-----------|------------------|------------------|----------------|
| General Municipality:                    | 120 267   | 159,771          | 159,771          | 138,90         |
| Mayor and Council                        | 138,267   | 13,000           | 13,000           | 130,90         |
| Elections/Referendums                    | 147,500   | 147,500          | 147,500          | 161,38         |
| Grants/Subsidies                         |           | 1,298,914        |                  | 1,157,29       |
| Administration                           | 1,084,984 |                  | 1,298,914        |                |
| Other Property Expenses                  | 20,730    | 18,230<br>16,428 | 18,230<br>16,428 | 42,63<br>14,26 |
| Municipal Safety Program                 | 16,673    | 1,653,842        |                  | 1,514,4        |
| Total General Municipality:              | 1,408,154 | 1,053,042        | 1,653,842        | 1,514,47       |
| Special Projects/Events                  | 25,000    |                  | 39               | 20,00          |
| Cable                                    | 269,562   | 274,197          | -                | 252,74         |
| Oune                                     | 200,002   | 27.1,107         |                  |                |
| Protective Services:                     |           |                  |                  |                |
| Fire Protection                          | 467,354   | 477,183          | 477,183          | 429,9          |
| Emergency Measures                       | 28,377    | 26,595           | 26,595           | 30,1:          |
| Bylaw Enforcement                        | 115,155   | 123,502          | 123,502          | 124,0          |
| Total Protective Services:               | 610,887   | 627,280          | 627,280          | 584,0          |
| Public Works:                            |           |                  |                  |                |
| Common                                   | 283,249   | 303,908          | 303,908          | 297,1          |
| Roads and Streets - Summer               | 132,724   | 129,991          | 129,991          | 150,3          |
| Roads and Streets - Winter               | 292,153   | 269,087          | 269,087          | 256,7          |
| Sidewalks                                | 66,436    | 51,490           | 51,490           | 63,2           |
| Dock                                     | 16,223    | 16,612           | 16,612           | 17,5           |
| Surface Drainage                         | 83,440    | 86,999           | 86,999           | 97,0           |
| Water Services                           | 985,424   | 1,125,291        | 1,125,291        | 1,062,5        |
| Sewer Services                           | 294.686   | 313,499          | 313,499          | 315,5          |
| Waste Water Treatment Plant              | 219,750   | 210,000          | 210,000          | 210,0          |
| Waste Management                         | 378,912   | 357,399          | 357,399          | 373,0          |
| Other                                    | 467,301   | 468,919          | 468,919          | 474,8          |
| Total Public Works:                      | 3,220,297 | 3,333,196        | 3,333,196        | 3,318,0        |
| Public Health - Cemetery                 | 9,000     | 15,000           | 15,000           | 15,0           |
| Planning                                 | 172,511   | 340,521          | 418,521          | 353,6          |
| Figuring                                 | 172,011   | 040,021          | 410,021          |                |
| Recreation:                              |           |                  |                  |                |
| Recreation Common                        | 337,243   | 368,344          | 368,344          | 408,3          |
| Programming & Events                     | 236,428   | 263,816          | 263,816          | 276,7          |
| AMFRC                                    | 527,054   | 621,361          | 621,361          | 559,5          |
| Water Front                              | 71,328    | 66,299           | 66,299           | 63,8           |
| Pool                                     | 257,993   | 299,609          | 299,609          | 269,6          |
| Green Space                              | 260,414   | 291,631          | 310,631          | 331,7          |
| Total Recreation:                        | 1,690,460 | 1,911,060        | 1,930,060        | 1,909,8        |
| L EXPENDITURES:                          | 7,405,872 | 8,155,097        | 7,977,900        | 7,967,8        |
| PERATING SURPLUS BEFORE RESERVE TRANSFER | 193,227 - | 122,152 -        | 143,257          | 118,0          |
| SURPLUS/DEFICIT                          | 193,227 - | 122,152 -        | 143,257          | 118,0          |