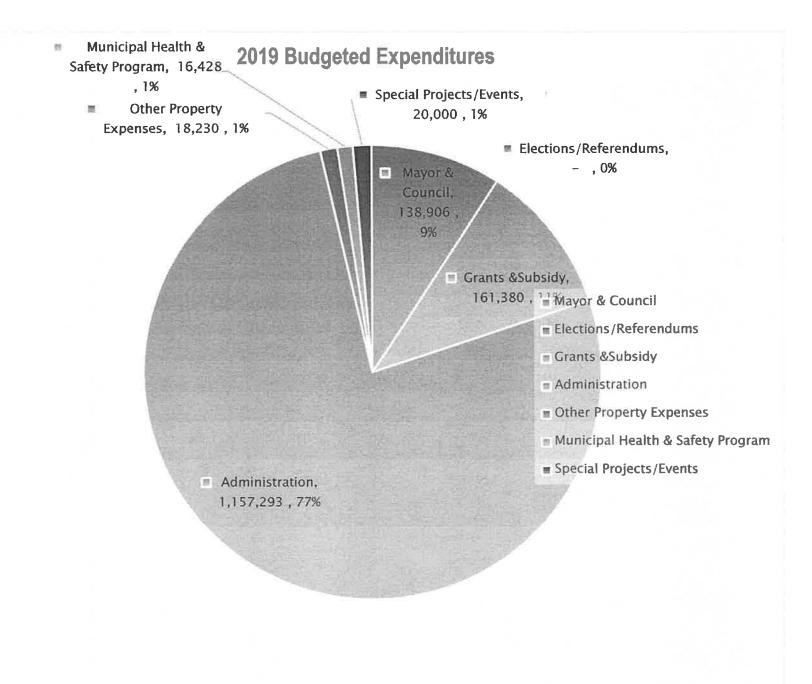

| NDITURES:                                |           |                  |                  |                |
|------------------------------------------|-----------|------------------|------------------|----------------|
| General Municipality:                    | 120 267   | 159,771          | 159,771          | 138,90         |
| Mayor and Council                        | 138,267   | 13,000           | 13,000           | 130,90         |
| Elections/Referendums                    | 147,500   | 147,500          | 147,500          | 161,38         |
| Grants/Subsidies                         |           | 1,298,914        |                  | 1,157,29       |
| Administration                           | 1,084,984 |                  | 1,298,914        |                |
| Other Property Expenses                  | 20,730    | 18,230<br>16,428 | 18,230<br>16,428 | 42,63<br>14,26 |
| Municipal Safety Program                 | 16,673    | 1,653,842        |                  | 1,514,4        |
| Total General Municipality:              | 1,408,154 | 1,053,042        | 1,653,842        | 1,514,47       |
| Special Projects/Events                  | 25,000    |                  | 39               | 20,00          |
| Cable                                    | 269,562   | 274,197          | -                | 252,74         |
| Oune                                     | 200,002   | 27.1,107         |                  |                |
| Protective Services:                     |           |                  |                  |                |
| Fire Protection                          | 467,354   | 477,183          | 477,183          | 429,9          |
| Emergency Measures                       | 28,377    | 26,595           | 26,595           | 30,1:          |
| Bylaw Enforcement                        | 115,155   | 123,502          | 123,502          | 124,0          |
| Total Protective Services:               | 610,887   | 627,280          | 627,280          | 584,0          |
| Public Works:                            |           |                  |                  |                |
| Common                                   | 283,249   | 303,908          | 303,908          | 297,1          |
| Roads and Streets - Summer               | 132,724   | 129,991          | 129,991          | 150,3          |
| Roads and Streets - Winter               | 292,153   | 269,087          | 269,087          | 256,7          |
| Sidewalks                                | 66,436    | 51,490           | 51,490           | 63,2           |
| Dock                                     | 16,223    | 16,612           | 16,612           | 17,5           |
| Surface Drainage                         | 83,440    | 86,999           | 86,999           | 97,0           |
| Water Services                           | 985,424   | 1,125,291        | 1,125,291        | 1,062,5        |
| Sewer Services                           | 294.686   | 313,499          | 313,499          | 315,5          |
| Waste Water Treatment Plant              | 219,750   | 210,000          | 210,000          | 210,0          |
| Waste Management                         | 378,912   | 357,399          | 357,399          | 373,0          |
| Other                                    | 467,301   | 468,919          | 468,919          | 474,8          |
| Total Public Works:                      | 3,220,297 | 3,333,196        | 3,333,196        | 3,318,0        |
| Public Health - Cemetery                 | 9,000     | 15,000           | 15,000           | 15,0           |
| Planning                                 | 172,511   | 340,521          | 418,521          | 353,6          |
| Figuring                                 | 172,011   | 040,021          | 410,021          |                |
| Recreation:                              |           |                  |                  |                |
| Recreation Common                        | 337,243   | 368,344          | 368,344          | 408,3          |
| Programming & Events                     | 236,428   | 263,816          | 263,816          | 276,7          |
| AMFRC                                    | 527,054   | 621,361          | 621,361          | 559,5          |
| Water Front                              | 71,328    | 66,299           | 66,299           | 63,8           |
| Pool                                     | 257,993   | 299,609          | 299,609          | 269,6          |
| Green Space                              | 260,414   | 291,631          | 310,631          | 331,7          |
| Total Recreation:                        | 1,690,460 | 1,911,060        | 1,930,060        | 1,909,8        |
| L EXPENDITURES:                          | 7,405,872 | 8,155,097        | 7,977,900        | 7,967,8        |
| PERATING SURPLUS BEFORE RESERVE TRANSFER | 193,227 - | 122,152 -        | 143,257          | 118,0          |
| SURPLUS/DEFICIT                          | 193,227 - | 122,152 -        | 143,257          | 118,0          |