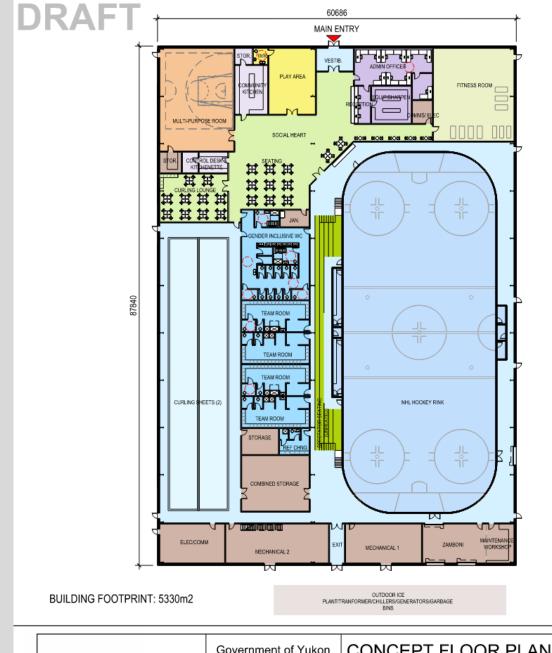

A project update that includes a draft floor plan (P004 – Concept Floor Plan), building program (Dawson Rec Centre – Program 20240815), and a presentation from the contractor (Wildstone Presentation – Dawson Rec Centre) is attached for Council to review. The purpose of these documents and this meeting is to inform Council as to the status of this project, and to discuss items for the project management team to consider prior to the September 19<sup>th</sup> Council meeting, where we will require a decision from Council on this project.

The floor plan and building program which have been provided are the initial drafts for this project. More discussion, research, and detail will be considered in these documents before being presented as a final product. The main objective of these documents is to provide an overview of the amenities and footprint of the conceptual building.

#### Current Floor Plan and Building Program Review:

- o <u>Footprint:</u> The suggested footprint of 5500m2 is 1300m2 larger than our current building. This is a size both the contractor and the project management team are comfortable with.
- o <u>Floor Plan:</u> Location of amenities, specific sizes, and details (entries and contents) are not finalized or fixed. This is a starting point. Main focus is footprint and amenities included. We expect more detail as the project progresses.
- Building Program: This document details the current sizes of these spaces. The sizes are not final. They are based
  on best practices, current familiar spaces, and available footprint space.
- <u>Amenities Included:</u> An initial list of amenities based on the final schematic design of the previous iteration of this project. City of Dawson Recreation Board provided input on priorities on these amenities. Administration also provided input on priorities in the new building. More discussions are necessary to align the priorities of both parties. In particular, the fitness centre, gymnasium and administrative offices received differing priority between both groups. Currently, Administration is providing a recommendation that attempts to meet the priorities of the Recreation Board, while also meeting the priorities of our staff and the future operation of this facility.
- <u>Consensus:</u> Based on the public nature of this facility, we never expect to have total consensus between the public, recreation board, and administration on the amenities and plans for this facility. Our goal is to collaborate between all these parties to recommend a space that is as reflective as possible of a recreation facility that can meet the needs of our community and can be sustainably operated by the municipality.
- **Building Operation:** The amenities included will help dictate the operation of the building. Currently, administration recommends that all our year-round staff should be moved into this facility to operate the amenities within it. Based on current practices, we expect to recommend a similar operation of many of these spaces, as we currently do, with some consideration for any new amenities we add.

| Approved by | Signature       | Position | Date         |
|-------------|-----------------|----------|--------------|
|             | David Henderson | CAO      | Aug 15, 2024 |

**BUILDING FOOTPRINT: 5330m2** 

OUTDOOR ICE PLANT/TRANFORMER/CHILLERS/GENERATORS/GARBAGE

Government of Yukon **Dawson Recreation** Centre

### **CONCEPT FLOOR PLAN**

144903543 Project number Date CONCEPT FLOOR PLAN

P004