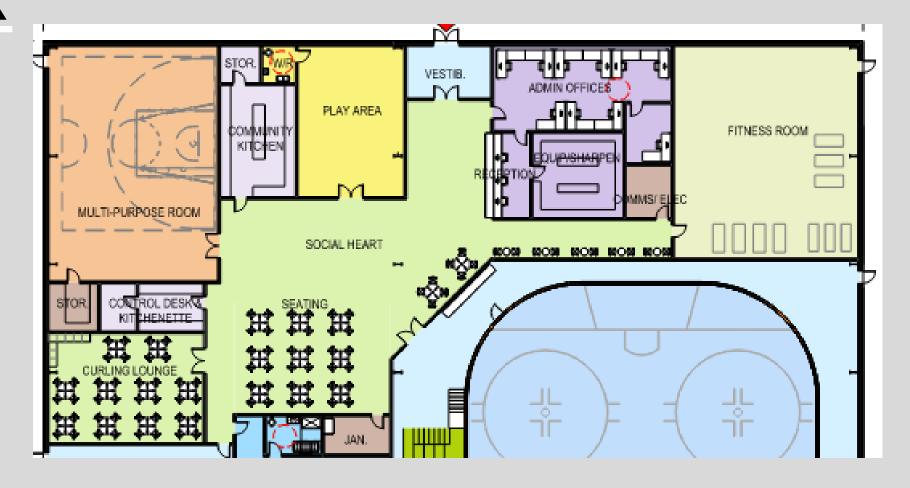

A project update that includes a draft floor plan (P004 – Concept Floor Plan), building program (Dawson Rec Centre – Program 20240815), and a presentation from the contractor (Wildstone Presentation – Dawson Rec Centre) is attached for Council to review. The purpose of these documents and this meeting is to inform Council as to the status of this project, and to discuss items for the project management team to consider prior to the September 19<sup>th</sup> Council meeting, where we will require a decision from Council on this project.

The floor plan and building program which have been provided are the initial drafts for this project. More discussion, research, and detail will be considered in these documents before being presented as a final product. The main objective of these documents is to provide an overview of the amenities and footprint of the conceptual building.

#### Current Floor Plan and Building Program Review:

- o <u>Footprint:</u> The suggested footprint of 5500m2 is 1300m2 larger than our current building. This is a size both the contractor and the project management team are comfortable with.
- o <u>Floor Plan:</u> Location of amenities, specific sizes, and details (entries and contents) are not finalized or fixed. This is a starting point. Main focus is footprint and amenities included. We expect more detail as the project progresses.
- Building Program: This document details the current sizes of these spaces. The sizes are not final. They are based
  on best practices, current familiar spaces, and available footprint space.
- <u>Amenities Included:</u> An initial list of amenities based on the final schematic design of the previous iteration of this project. City of Dawson Recreation Board provided input on priorities on these amenities. Administration also provided input on priorities in the new building. More discussions are necessary to align the priorities of both parties. In particular, the fitness centre, gymnasium and administrative offices received differing priority between both groups. Currently, Administration is providing a recommendation that attempts to meet the priorities of the Recreation Board, while also meeting the priorities of our staff and the future operation of this facility.
- <u>Consensus:</u> Based on the public nature of this facility, we never expect to have total consensus between the public, recreation board, and administration on the amenities and plans for this facility. Our goal is to collaborate between all these parties to recommend a space that is as reflective as possible of a recreation facility that can meet the needs of our community and can be sustainably operated by the municipality.
- **Building Operation:** The amenities included will help dictate the operation of the building. Currently, administration recommends that all our year-round staff should be moved into this facility to operate the amenities within it. Based on current practices, we expect to recommend a similar operation of many of these spaces, as we currently do, with some consideration for any new amenities we add.