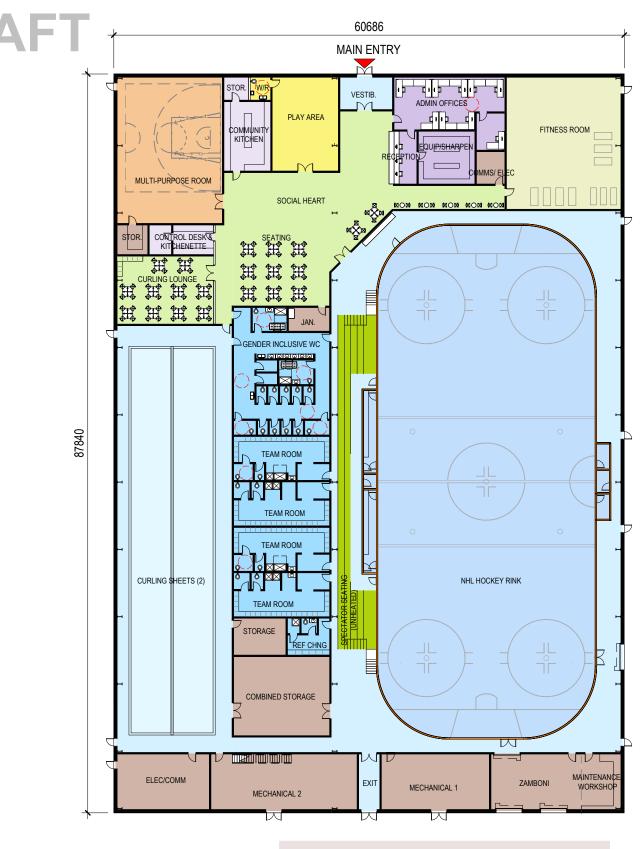

#### Current Floor Plan and Building Program Review:

- o <u>Footprint:</u> The suggested footprint of 5500m2 is 1300m2 larger than our current building. This is a size both the contractor and the project management team are comfortable with.
- o <u>Floor Plan:</u> Location of amenities, specific sizes, and details (entries and contents) are not finalized or fixed. This is a starting point. Main focus is footprint and amenities included. We expect more detail as the project progresses.
- Building Program: This document details the current sizes of these spaces. The sizes are not final. They are based
  on best practices, current familiar spaces, and available footprint space.
- <u>Amenities Included:</u> An initial list of amenities based on the final schematic design of the previous iteration of this project. City of Dawson Recreation Board provided input on priorities on these amenities. Administration also provided input on priorities in the new building. More discussions are necessary to align the priorities of both parties. In particular, the fitness centre, gymnasium and administrative offices received differing priority between both groups. Currently, Administration is providing a recommendation that attempts to meet the priorities of the Recreation Board, while also meeting the priorities of our staff and the future operation of this facility.
- <u>Consensus:</u> Based on the public nature of this facility, we never expect to have total consensus between the public, recreation board, and administration on the amenities and plans for this facility. Our goal is to collaborate between all these parties to recommend a space that is as reflective as possible of a recreation facility that can meet the needs of our community and can be sustainably operated by the municipality.
- **Building Operation:** The amenities included will help dictate the operation of the building. Currently, administration recommends that all our year-round staff should be moved into this facility to operate the amenities within it. Based on current practices, we expect to recommend a similar operation of many of these spaces, as we currently do, with some consideration for any new amenities we add.

| Approved by | Signature       | Position | Date         |
|-------------|-----------------|----------|--------------|
|             | David Henderson | CAO      | Aug 15, 2024 |

**BUILDING FOOTPRINT: 5330m2** 

OUTDOOR ICE PLANT/TRANFORMER/CHILLERS/GENERATORS/GARBAGE

Government of Yukon **Dawson Recreation** Centre

### **CONCEPT FLOOR PLAN**

144903543 Project number Date CONCEPT FLOOR PLAN

P004