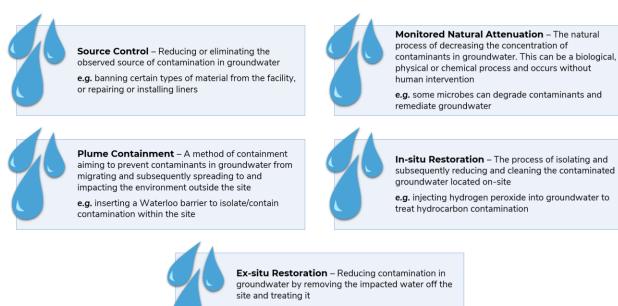

#### 9. SPECIAL MEETING, COMMITTEE, AND DEPARTMENTAL REPORTS

a) Information Report RE: Quigley Landfill Protocol 13 and Adaptive Management Planning