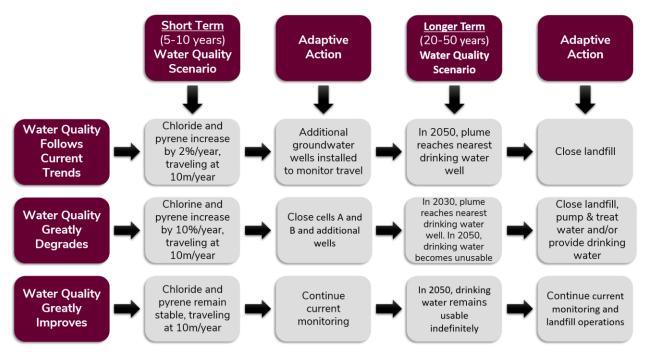

#### 9. SPECIAL MEETING, COMMITTEE, AND DEPARTMENTAL REPORTS

a) Information Report RE: Quigley Landfill Protocol 13 and Adaptive Management Planning