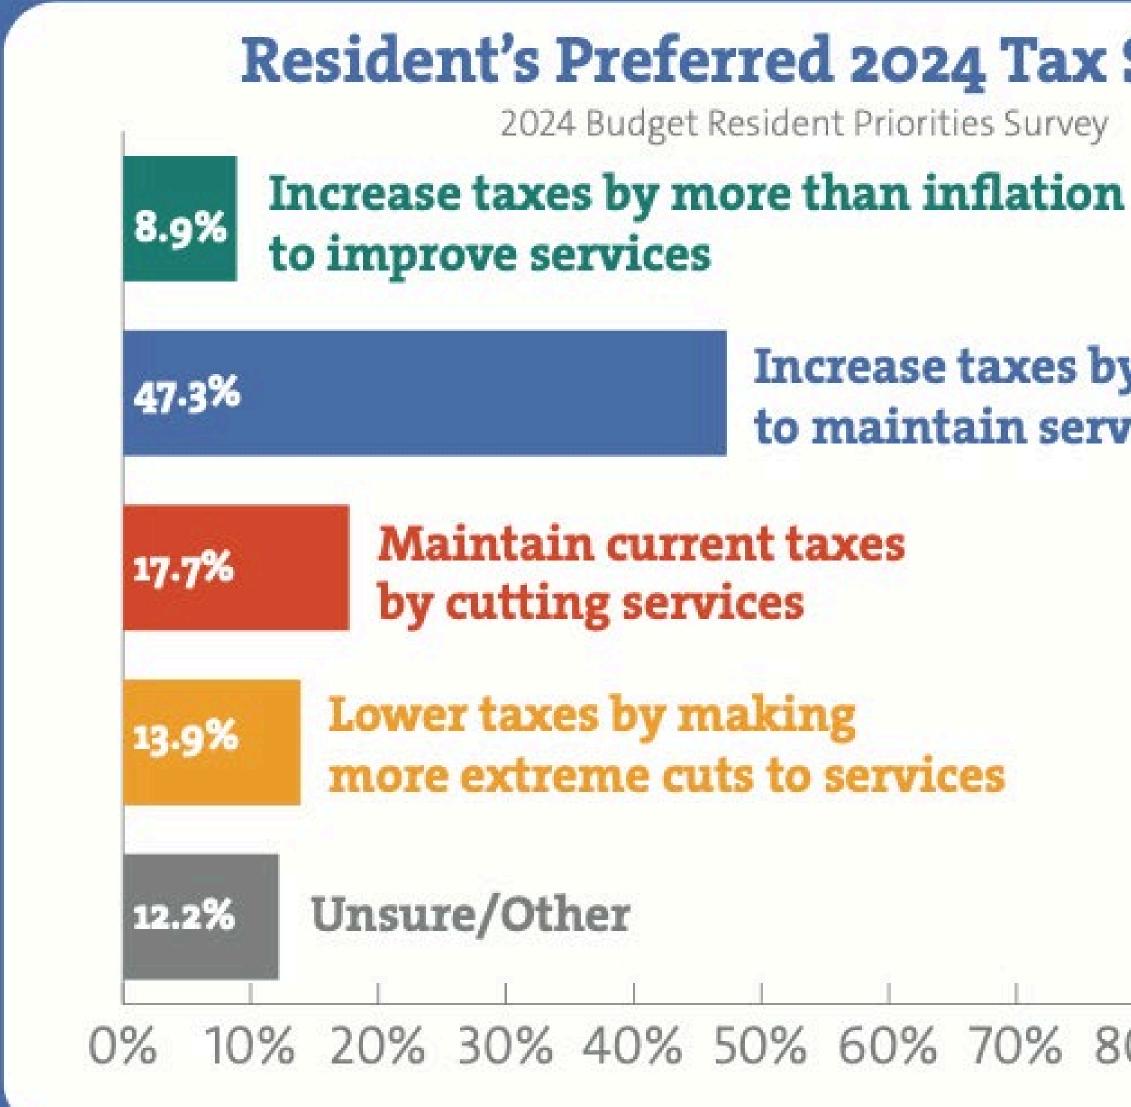

# What tax strategy do residents want?

# »Most residents chose to increase taxes by inflation

# **Resident's Preferred 2024 Tax Strategy**

2024 Budget Resident Priorities Survey

**Increase taxes by inflation** to maintain services

0% 10% 20% 30% 40% 50% 60% 70% 80% 90% 100%