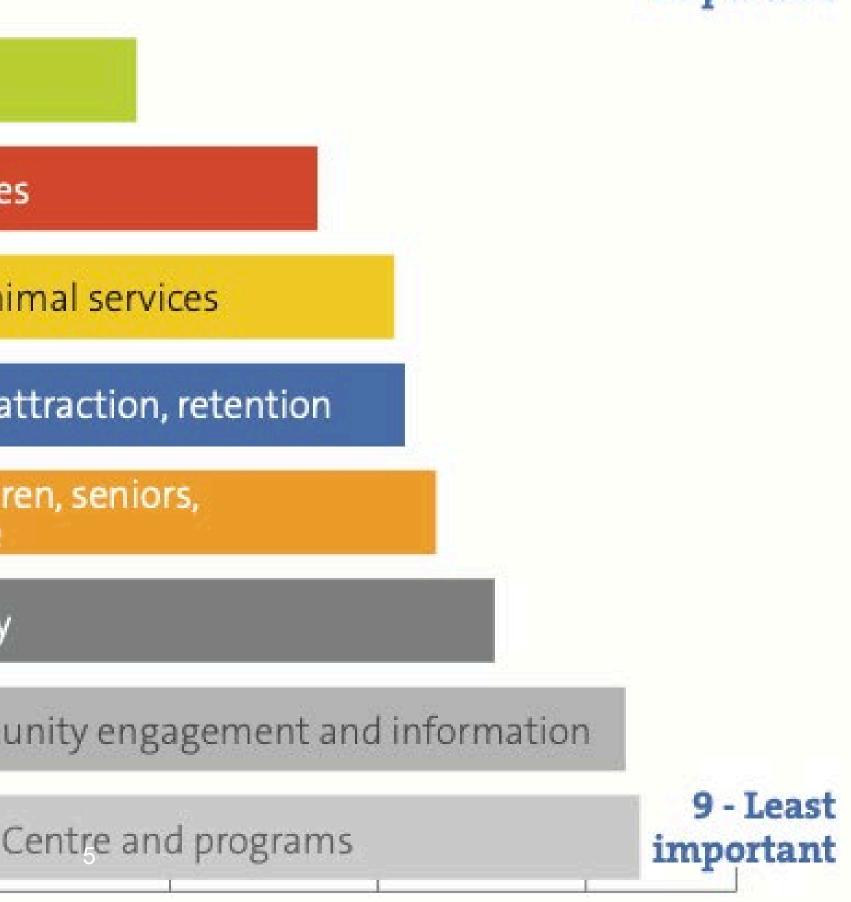

# What's important to residents?

## »Residents felt that road maintenance was the most important

# **Residents ranked the importance of services**

Sylvan Lake 2024 Budget Resident Priority Survey

**Roads:** Snow removal, sanding, sweeping, repairs, maintenance

**Parks:** Green space, trails, beach, waterfront, maintenance

Recreation: Programs, events, facilities

Municipal enforcement: Bylaw, animal services

Economic development: Business attraction, retention

FCSS Support and programs: children, seniors, families, volunteers, community centre

Culture: arts, programs, events, library

Online services: Online, web, community engagement and information

FCSS Youth services: Flipside Youth Centre and programs

1 - Most important