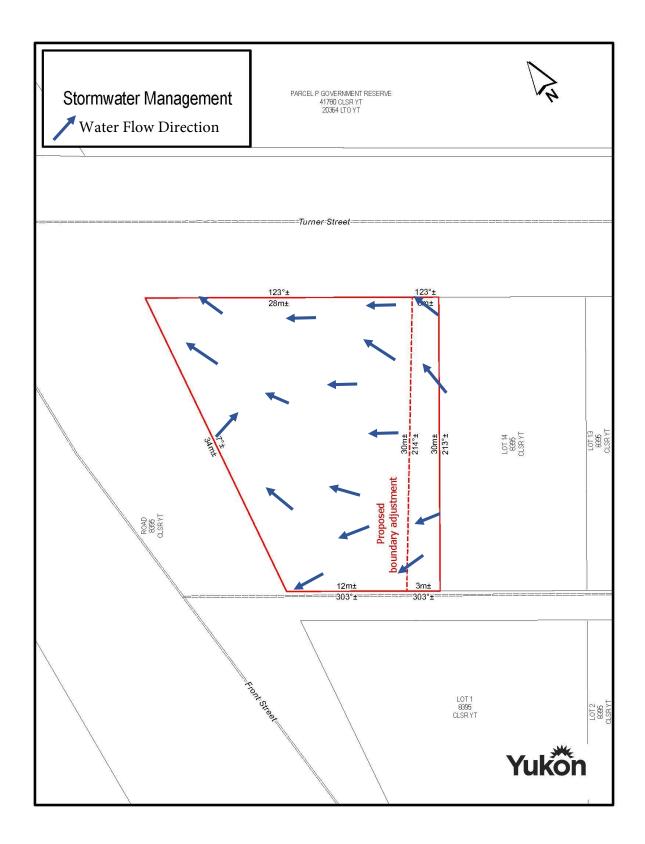

b) Boundary Adjustment RE: Lots 14 & 15, Block 14, Government Reserve Addition

The Chair called for submissions. The Chair called for submissions a second time. The Chair called for submissions a third and final time, and hearing none declared the Public Hearing closed.

Council requested to see Visa statements.

Agenda Item: Special Meeting, Committee, and Departmental Reports

- a) IR- Lots 1073-1, 1073-2, 1073-3 and 1073-4 plus road, Quad 116B/3, Boundary Adjustment Application (20-096)
- **C20-21-10** Moved by Councillor Kendrick, seconded by Councillor Ayoub that Council accept this report as information in regard to the public hearing for the boundary adjustment application for Lots 1073-1, 1073-2, 1073-3, and 1073-4, Quad 116B/3. Motion Carried 5-0
  - b) IR- Lots 14 & 15, Block 14, Government Reserve Addition, Boundary Adjustment Application (20-098)
- **C20-21-11** Moved by Councillor Kendrick, seconded by Councillor Shore that Council accept this report as information in regard to the public hearing for the boundary adjustment application for Lots 14 & 15, Block 14, Government Reserve Addition. Motion Carried 5-0
  - c) RFD- Subdivision Application (20-085) Lots 9 & 9-1, Block C, Ladue Estate