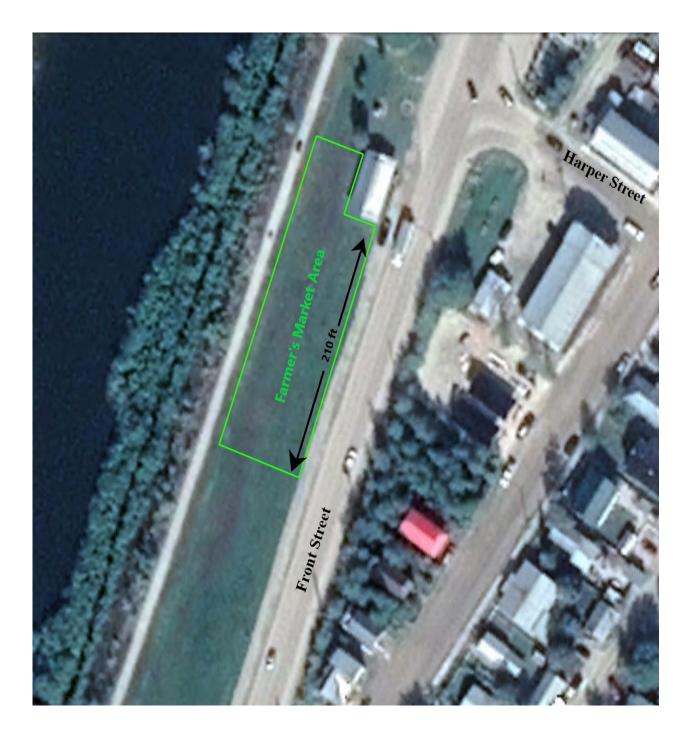

Add "maintain any structures in the lease area in good working order" into the agreement.

j) Farmer's Market Lease Agreement

**C20-21-19** Moved by Mayor Potoroka, seconded by Councillor Johnson that Council postpone agenda item, Farmer's Market Lease to next regular meeting of Council. Motion Carried 5-0

Council had concern over the map in the agreement as it did not sufficiently delineate the boundary. This concern needs to be addressed prior to Council approval.

- k) Crocus Bluff Soccer Field Operating Lease Agreement
- **C20-21-20** Moved by Councillor Johnson, seconded by Councillor Kendrick that Council authorize administration to enter into a 5 year Operating Lease Agreement with Dawson City Minor Soccer for the care and control of Crocus Bluff field with the term ending December 31, 2025.
- **C20-21-21** Moved by Councillor Johnson, seconded by Councillor Kendrick that Council direct administration to bring forward a bylaw to rename the Crocus Bluff Field. Motion Carried 5-0