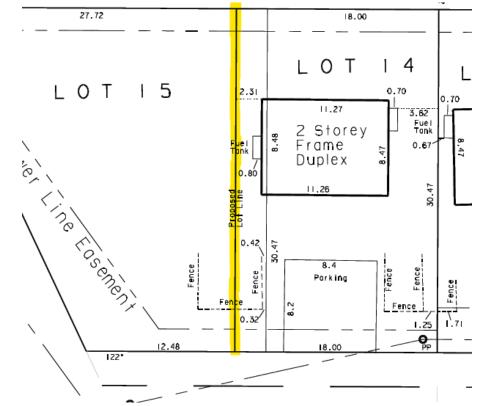

#### 6. SPECIAL MEETING, COMMITTEE, AND DEPARTMENTAL REPORTS

- a) RFD- 2021 Council Meeting Dates
- b) RFD- 2021 Deputy Mayor Appointments
- c) RFD- Subdivision Application (20-098) Lots 14 & 15, Block 14, Government Reserve Addition
- d) RFD- Covid Relief Funding
- e) Farmer's Market Lease Agreement
- f) RFD- Rec Grants
- g) Tr'ondëk-Klondike World Heritage Site support letter

b) Boundary Adjustment RE: Lots 14 & 15, Block 14, Government Reserve Addition

The Chair called for submissions. The Chair called for submissions a second time. The Chair called for submissions a third and final time, and hearing none declared the Public Hearing closed.

Council requested to see Visa statements.

Agenda Item: Special Meeting, Committee, and Departmental Reports

- a) IR- Lots 1073-1, 1073-2, 1073-3 and 1073-4 plus road, Quad 116B/3, Boundary Adjustment Application (20-096)
- **C20-21-10** Moved by Councillor Kendrick, seconded by Councillor Ayoub that Council accept this report as information in regard to the public hearing for the boundary adjustment application for Lots 1073-1, 1073-2, 1073-3, and 1073-4, Quad 116B/3. Motion Carried 5-0
  - b) IR- Lots 14 & 15, Block 14, Government Reserve Addition, Boundary Adjustment Application (20-098)
- **C20-21-11** Moved by Councillor Kendrick, seconded by Councillor Shore that Council accept this report as information in regard to the public hearing for the boundary adjustment application for Lots 14 & 15, Block 14, Government Reserve Addition. Motion Carried 5-0
  - c) RFD- Subdivision Application (20-085) Lots 9 & 9-1, Block C, Ladue Estate