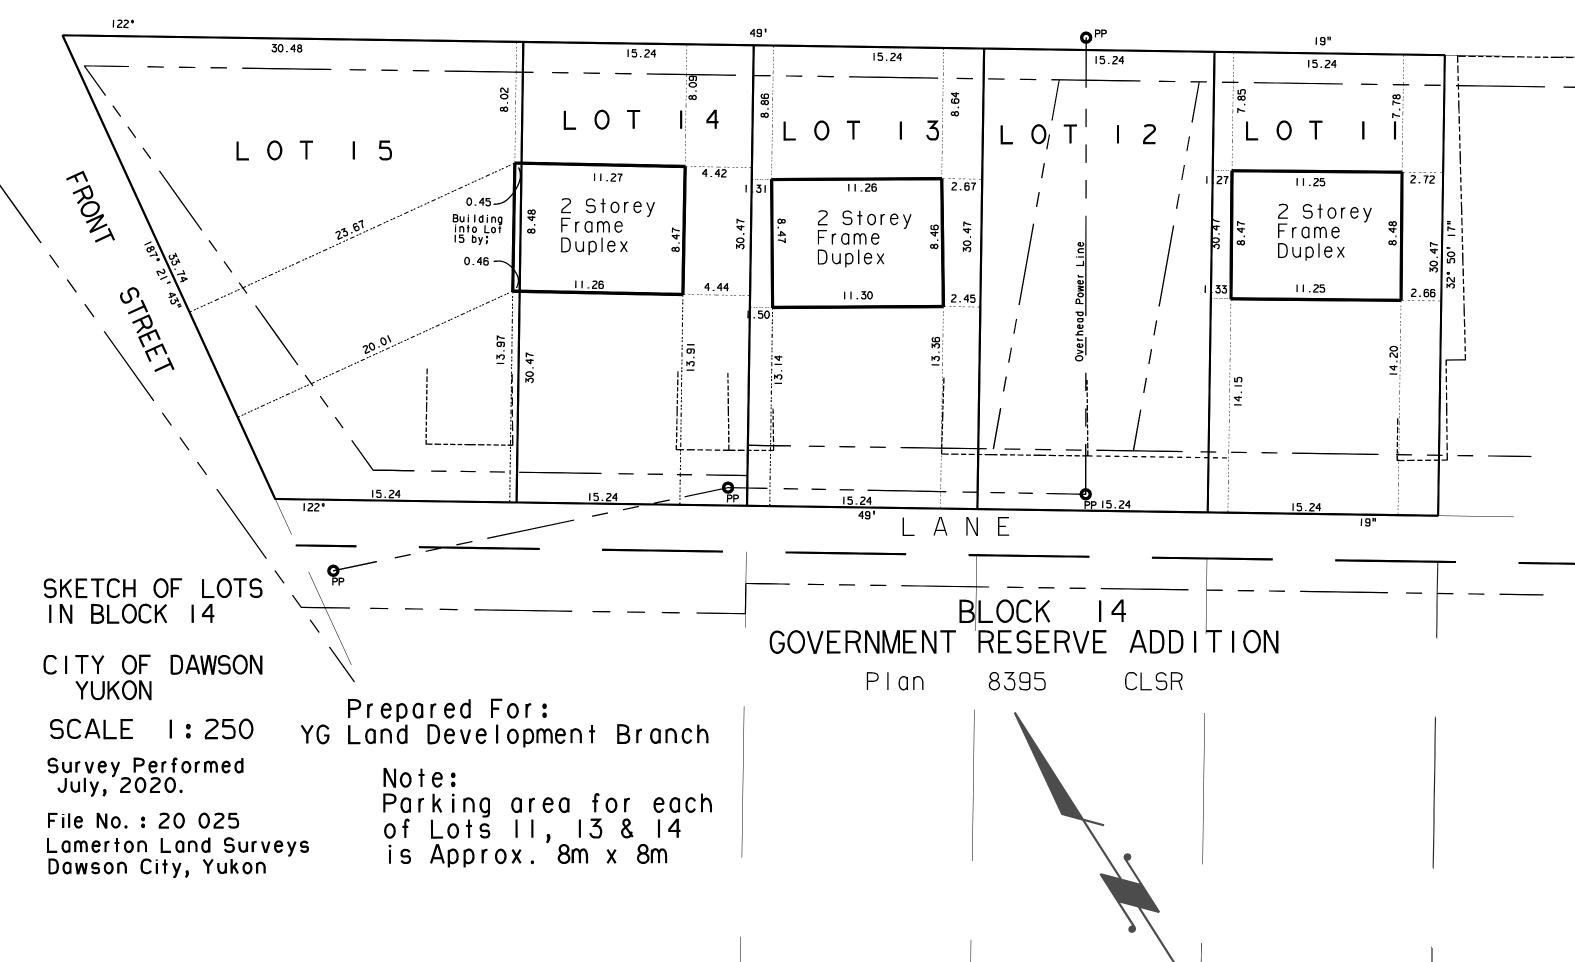

#### 6. SPECIAL MEETING, COMMITTEE, AND DEPARTMENTAL REPORTS

- a) RFD- 2021 Council Meeting Dates
- b) RFD- 2021 Deputy Mayor Appointments
- c) RFD- Subdivision Application (20-098) Lots 14 & 15, Block 14, Government Reserve Addition
- d) RFD- Covid Relief Funding
- e) Farmer's Market Lease Agreement
- f) RFD- Rec Grants
- g) Tr'ondëk-Klondike World Heritage Site support letter

b) Boundary Adjustment RE: Lots 14 & 15, Block 14, Government Reserve Addition

The Chair called for submissions. The Chair called for submissions a second time. The Chair called for submissions a third and final time, and hearing none declared the Public Hearing closed.

Council requested to see Visa statements.

Agenda Item: Special Meeting, Committee, and Departmental Reports

- a) IR- Lots 1073-1, 1073-2, 1073-3 and 1073-4 plus road, Quad 116B/3, Boundary Adjustment Application (20-096)
- **C20-21-10** Moved by Councillor Kendrick, seconded by Councillor Ayoub that Council accept this report as information in regard to the public hearing for the boundary adjustment application for Lots 1073-1, 1073-2, 1073-3, and 1073-4, Quad 116B/3. Motion Carried 5-0
  - b) IR- Lots 14 & 15, Block 14, Government Reserve Addition, Boundary Adjustment Application (20-098)
- **C20-21-11** Moved by Councillor Kendrick, seconded by Councillor Shore that Council accept this report as information in regard to the public hearing for the boundary adjustment application for Lots 14 & 15, Block 14, Government Reserve Addition. Motion Carried 5-0
  - c) RFD- Subdivision Application (20-085) Lots 9 & 9-1, Block C, Ladue Estate