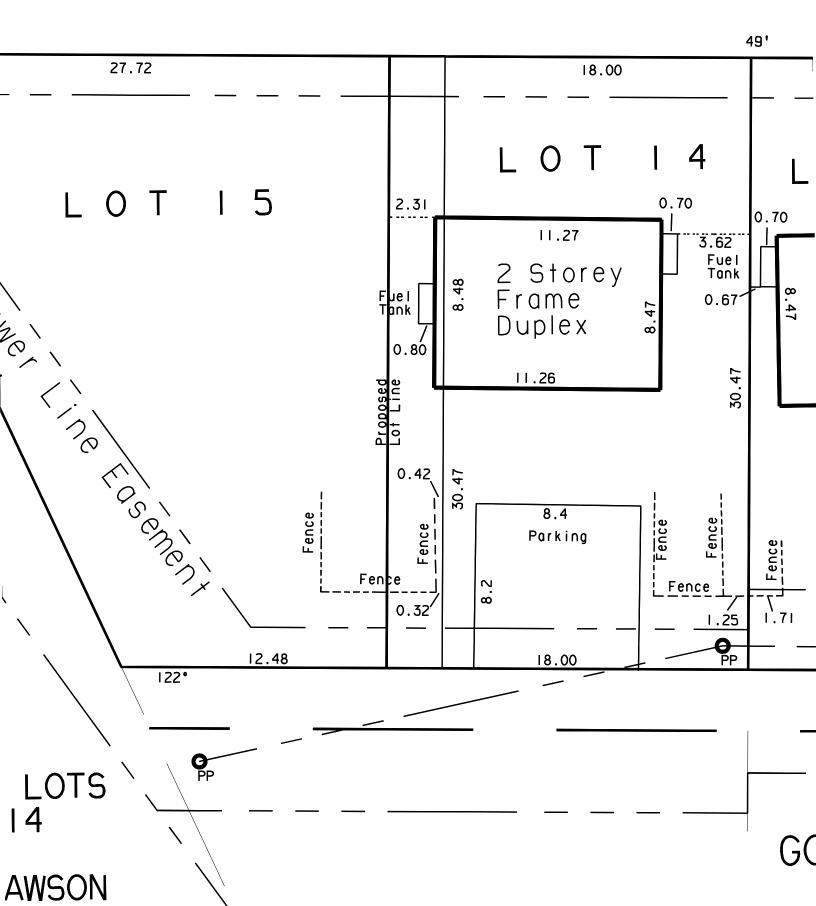

#### 6. SPECIAL MEETING, COMMITTEE, AND DEPARTMENTAL REPORTS

- a) RFD- 2021 Council Meeting Dates
- b) RFD- 2021 Deputy Mayor Appointments
- c) RFD- Subdivision Application (20-098) Lots 14 & 15, Block 14, Government Reserve Addition
- d) RFD- Covid Relief Funding
- e) Farmer's Market Lease Agreement
- f) RFD- Rec Grants
- g) Tr'ondëk-Klondike World Heritage Site support letter

b) Boundary Adjustment RE: Lots 14 & 15, Block 14, Government Reserve Addition

The Chair called for submissions. The Chair called for submissions a second time. The Chair called for submissions a third and final time, and hearing none declared the Public Hearing closed.

Council requested to see Visa statements.

Agenda Item: Special Meeting, Committee, and Departmental Reports

- a) IR- Lots 1073-1, 1073-2, 1073-3 and 1073-4 plus road, Quad 116B/3, Boundary Adjustment Application (20-096)
- **C20-21-10** Moved by Councillor Kendrick, seconded by Councillor Ayoub that Council accept this report as information in regard to the public hearing for the boundary adjustment application for Lots 1073-1, 1073-2, 1073-3, and 1073-4, Quad 116B/3. Motion Carried 5-0
  - b) IR- Lots 14 & 15, Block 14, Government Reserve Addition, Boundary Adjustment Application (20-098)
- **C20-21-11** Moved by Councillor Kendrick, seconded by Councillor Shore that Council accept this report as information in regard to the public hearing for the boundary adjustment application for Lots 14 & 15, Block 14, Government Reserve Addition. Motion Carried 5-0
  - c) RFD- Subdivision Application (20-085) Lots 9 & 9-1, Block C, Ladue Estate