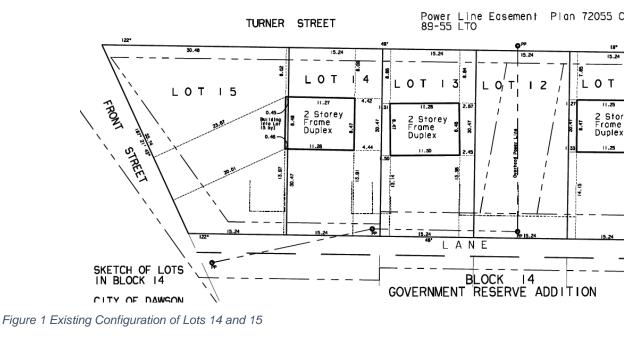

#### 6. SPECIAL MEETING, COMMITTEE, AND DEPARTMENTAL REPORTS

- a) RFD- 2021 Council Meeting Dates
- b) RFD- 2021 Deputy Mayor Appointments
- c) RFD- Subdivision Application (20-098) Lots 14 & 15, Block 14, Government Reserve Addition
- d) RFD- Covid Relief Funding
- e) Farmer's Market Lease Agreement
- f) RFD- Rec Grants
- g) Tr'ondëk-Klondike World Heritage Site support letter

b) Boundary Adjustment RE: Lots 14 & 15, Block 14, Government Reserve Addition

The Chair called for submissions. The Chair called for submissions a second time. The Chair called for submissions a third and final time, and hearing none declared the Public Hearing closed.

Council requested to see Visa statements.

Agenda Item: Special Meeting, Committee, and Departmental Reports

- a) IR- Lots 1073-1, 1073-2, 1073-3 and 1073-4 plus road, Quad 116B/3, Boundary Adjustment Application (20-096)
- **C20-21-10** Moved by Councillor Kendrick, seconded by Councillor Ayoub that Council accept this report as information in regard to the public hearing for the boundary adjustment application for Lots 1073-1, 1073-2, 1073-3, and 1073-4, Quad 116B/3. Motion Carried 5-0
  - b) IR- Lots 14 & 15, Block 14, Government Reserve Addition, Boundary Adjustment Application (20-098)
- **C20-21-11** Moved by Councillor Kendrick, seconded by Councillor Shore that Council accept this report as information in regard to the public hearing for the boundary adjustment application for Lots 14 & 15, Block 14, Government Reserve Addition. Motion Carried 5-0
  - c) RFD- Subdivision Application (20-085) Lots 9 & 9-1, Block C, Ladue Estate