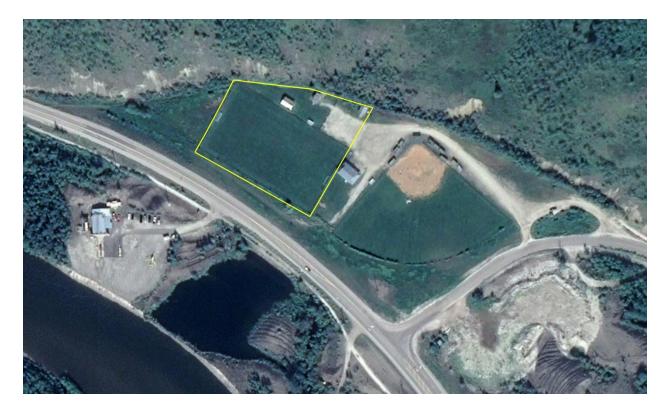

Council had concern over the map in the agreement as it did not sufficiently delineate the boundary. This concern needs to be addressed prior to Council approval.

- k) Crocus Bluff Soccer Field Operating Lease Agreement
- **C20-21-20** Moved by Councillor Johnson, seconded by Councillor Kendrick that Council authorize administration to enter into a 5 year Operating Lease Agreement with Dawson City Minor Soccer for the care and control of Crocus Bluff field with the term ending December 31, 2025.
- **C20-21-21** Moved by Councillor Johnson, seconded by Councillor Kendrick that Council direct administration to bring forward a bylaw to rename the Crocus Bluff Field. Motion Carried 5-0