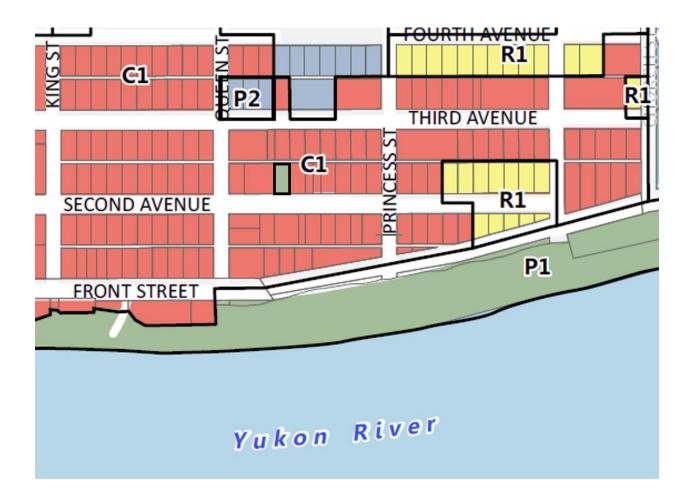

#### Agenda Item: Bylaws & Policies

- a) Zoning Bylaw Amendment No. 8 (Bylaw #2020-08)
- **C20-21-22** Moved by Mayor Potoroka, seconded by Councillor Shore that Council select option 2: Direct administration to draft a zoning amendment bylaw that amends the permitted uses in a C1 zone to include historic single-detached residential structures and forward to Committee of the Whole for discussion.

Council chose Option 1 and directed administration (prior to bringing the issue forward to a Committee of the Whole meeting) to:

- a) Research the implications of mortgages and insurance
- b) Present the issue to the HAC for comment/feedback
- C20-21-23 Moved by Mayor Potoroka, seconded by Councillor Kendrick that the matter be referred to Committee of the Whole. Motion Carried 3-2
- **C20-21-24** Moved by Mayor Potoroka, seconded by Councillor Shore that Council revert to Committee of the Whole for the purposes of discussion. Motion Carried 5-0
- **C20-21-25** Moved by Mayor Potoroka, seconded by Councillor Kendrick that Committee of the whole revert to an open session of Council to proceed with the agenda. Motion Carried 5-0
- C20-21-26 Moved by Councillor Shore, seconded by Councillor Johnson that Council select option 1: Give First Reading of Zoning Bylaw Amendment No. 2020-08 and forward it to Committee of the Whole for further discussion. Motion Carried 4-1