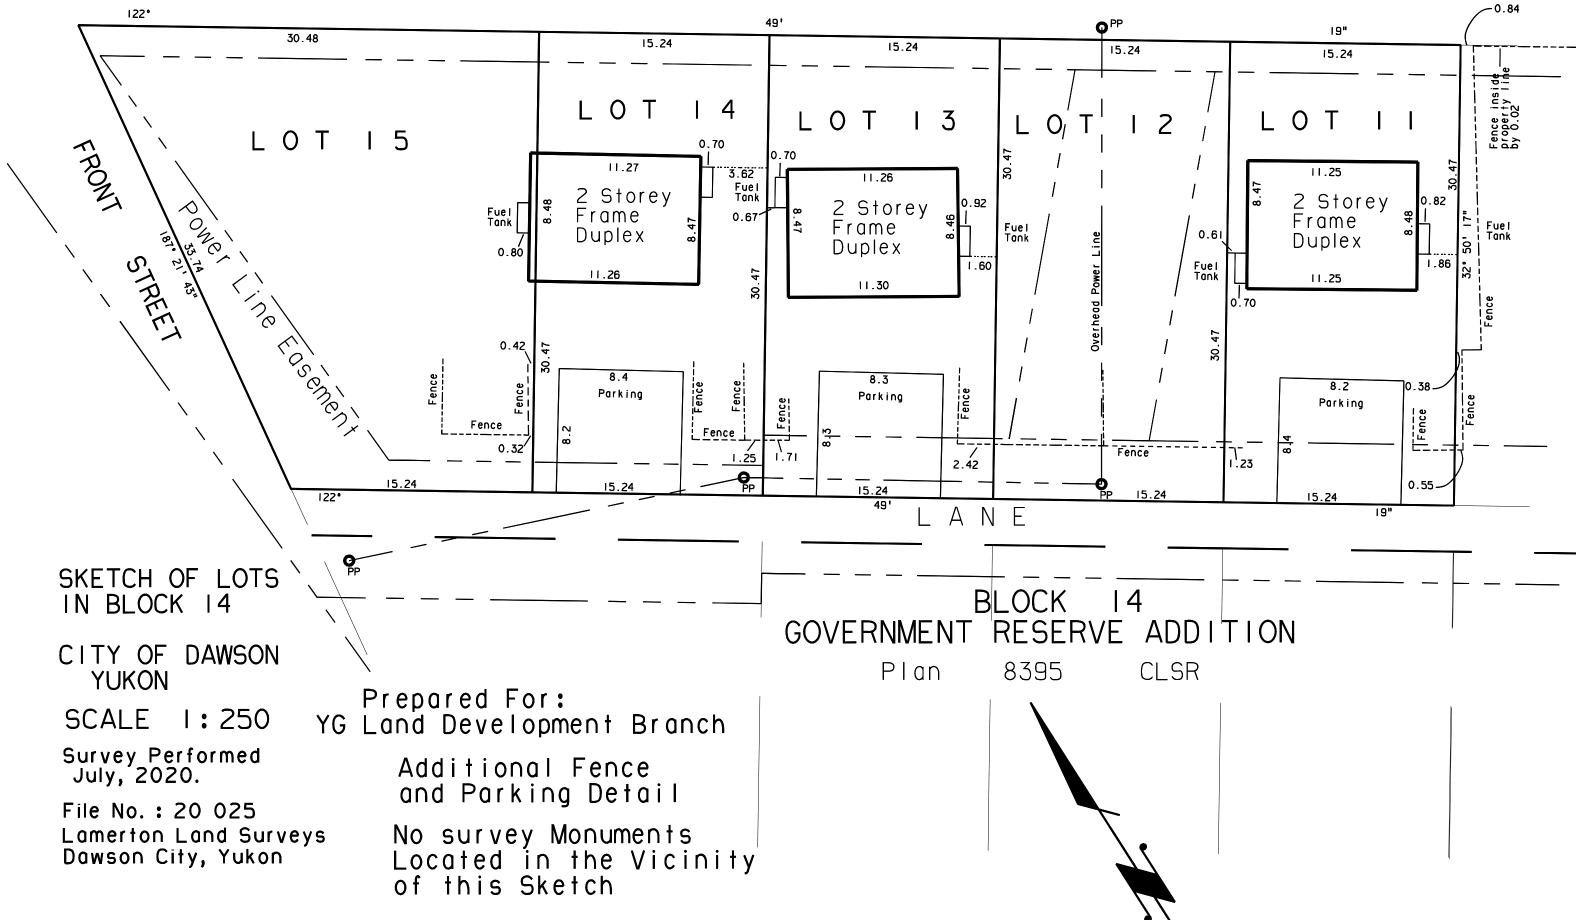

#### 6. SPECIAL MEETING, COMMITTEE, AND DEPARTMENTAL REPORTS

- a) RFD- 2021 Council Meeting Dates
- b) RFD- 2021 Deputy Mayor Appointments
- c) RFD- Subdivision Application (20-098) Lots 14 & 15, Block 14, Government Reserve Addition
- d) RFD- Covid Relief Funding
- e) Farmer's Market Lease Agreement
- f) RFD- Rec Grants
- g) Tr'ondëk-Klondike World Heritage Site support letter

b) Boundary Adjustment RE: Lots 14 & 15, Block 14, Government Reserve Addition

The Chair called for submissions. The Chair called for submissions a second time. The Chair called for submissions a third and final time, and hearing none declared the Public Hearing closed.

Council requested to see Visa statements.

Agenda Item: Special Meeting, Committee, and Departmental Reports

- a) IR- Lots 1073-1, 1073-2, 1073-3 and 1073-4 plus road, Quad 116B/3, Boundary Adjustment Application (20-096)
- **C20-21-10** Moved by Councillor Kendrick, seconded by Councillor Ayoub that Council accept this report as information in regard to the public hearing for the boundary adjustment application for Lots 1073-1, 1073-2, 1073-3, and 1073-4, Quad 116B/3. Motion Carried 5-0
  - b) IR- Lots 14 & 15, Block 14, Government Reserve Addition, Boundary Adjustment Application (20-098)
- **C20-21-11** Moved by Councillor Kendrick, seconded by Councillor Shore that Council accept this report as information in regard to the public hearing for the boundary adjustment application for Lots 14 & 15, Block 14, Government Reserve Addition. Motion Carried 5-0
  - c) RFD- Subdivision Application (20-085) Lots 9 & 9-1, Block C, Ladue Estate