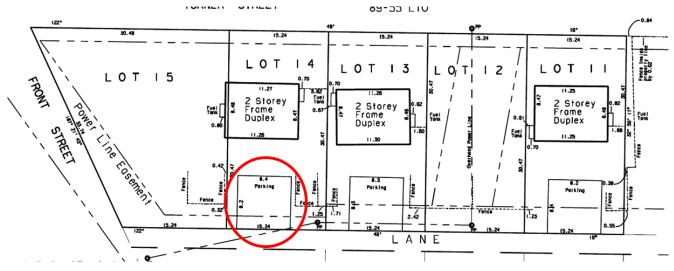

#### 6. SPECIAL MEETING, COMMITTEE, AND DEPARTMENTAL REPORTS

- a) RFD- 2021 Council Meeting Dates
- b) RFD- 2021 Deputy Mayor Appointments
- c) RFD- Subdivision Application (20-098) Lots 14 & 15, Block 14, Government Reserve Addition
- d) RFD- Covid Relief Funding
- e) Farmer's Market Lease Agreement
- f) RFD- Rec Grants
- g) Tr'ondëk-Klondike World Heritage Site support letter

b) Boundary Adjustment RE: Lots 14 & 15, Block 14, Government Reserve Addition

The Chair called for submissions. The Chair called for submissions a second time. The Chair called for submissions a third and final time, and hearing none declared the Public Hearing closed.

Council requested to see Visa statements.

Agenda Item: Special Meeting, Committee, and Departmental Reports

- a) IR- Lots 1073-1, 1073-2, 1073-3 and 1073-4 plus road, Quad 116B/3, Boundary Adjustment Application (20-096)
- **C20-21-10** Moved by Councillor Kendrick, seconded by Councillor Ayoub that Council accept this report as information in regard to the public hearing for the boundary adjustment application for Lots 1073-1, 1073-2, 1073-3, and 1073-4, Quad 116B/3. Motion Carried 5-0
  - b) IR- Lots 14 & 15, Block 14, Government Reserve Addition, Boundary Adjustment Application (20-098)
- **C20-21-11** Moved by Councillor Kendrick, seconded by Councillor Shore that Council accept this report as information in regard to the public hearing for the boundary adjustment application for Lots 14 & 15, Block 14, Government Reserve Addition. Motion Carried 5-0
  - c) RFD- Subdivision Application (20-085) Lots 9 & 9-1, Block C, Ladue Estate