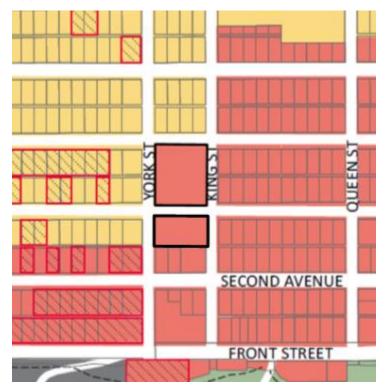

b) Boundary Adjustment RE: Lots 14 & 15, Block 14, Government Reserve Addition

The Chair called for submissions. The Chair called for submissions a second time. The Chair called for submissions a third and final time, and hearing none declared the Public Hearing closed.

Council requested to see Visa statements.

Agenda Item: Special Meeting, Committee, and Departmental Reports

- a) IR- Lots 1073-1, 1073-2, 1073-3 and 1073-4 plus road, Quad 116B/3, Boundary Adjustment Application (20-096)
- **C20-21-10** Moved by Councillor Kendrick, seconded by Councillor Ayoub that Council accept this report as information in regard to the public hearing for the boundary adjustment application for Lots 1073-1, 1073-2, 1073-3, and 1073-4, Quad 116B/3. Motion Carried 5-0
  - b) IR- Lots 14 & 15, Block 14, Government Reserve Addition, Boundary Adjustment Application (20-098)
- **C20-21-11** Moved by Councillor Kendrick, seconded by Councillor Shore that Council accept this report as information in regard to the public hearing for the boundary adjustment application for Lots 14 & 15, Block 14, Government Reserve Addition. Motion Carried 5-0
  - c) RFD- Subdivision Application (20-085) Lots 9 & 9-1, Block C, Ladue Estate