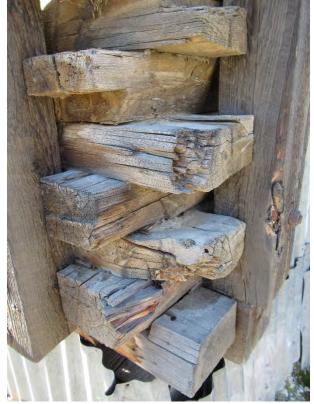

ng along the center of the interior frame.



**Figure 4-6:** Concentration of shims along the south elevation of the interior frame.



**Figure 4-7:** Shimming along the south and north elevations was observed to be loose. Note the gap between the shims and the underside of the interior frame.

Billy Biggs' Blacksmith Shop / Dawson Historical Complex NHSC Dawson City, Yukon



**Figure 4-8:** No connection between the exterior wall structures was observed between the first and second structure.



**Figure 4-9:** No connection between the exterior wall structures was observed between the third and fourth structure.



**Figure 4-10:** Longitudinal cracking observed along the center of the structure (see red arrows). The center walking aisle is indicated with a blue arrow for reference.



Figure 4-11: Deteriorated log ends on the fourth structure.

#### 4.1.1.4. Assessment

The structure of Billy Biggs can be separated into two main components: a) the original structure; and b) the interior frame.

The original structure is in a defective condition; the structural integrity of the original structural fabric is severely compromised, and it is reliant on the 1980s stabilization work to maintain its current form. Future endeavors to rehabilitate the original structure will likely require a significant intervention to the existing fabric in order to reinstate its structural integrity. Careful discussions and considerations should be carried out as to determine the long-term structural conservation plan for this asset, including: looking at foundation solutions to address the