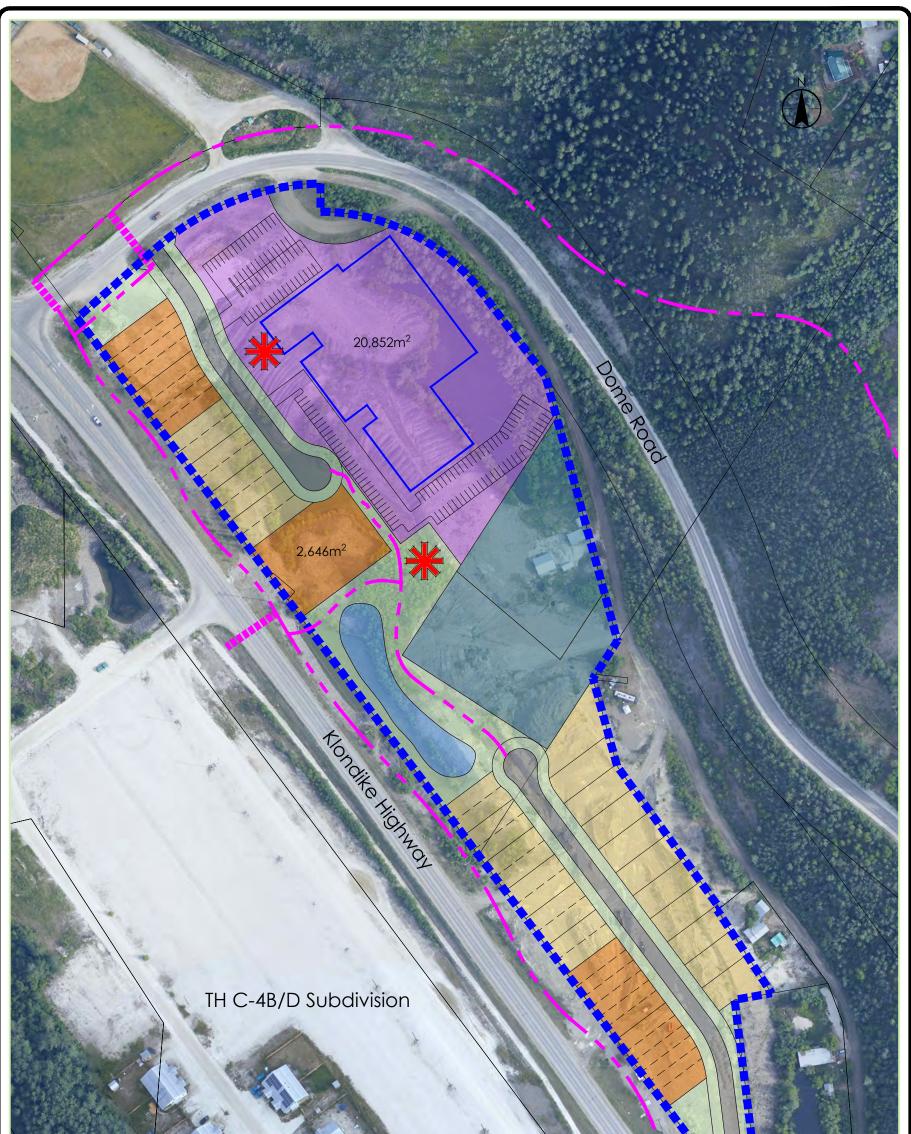

## 8. SPECIAL MEETING, COMMITTEE, AND DEPARTMENTAL REPORTS

- a) Request for Decision: Heritage Advisory Committee Member Appointment
- b) Request for Decision: 2022 Council Meeting Dates
- c) Request for Decision: 2022 Deputy Mayor Appointments
- d) Request for Decision: Klondike Visitor Association, Association of Yukon Communities, Appointments
- e) Request for Decision: Recreation Board and Community Grants Committee Appointments
- f) Request for Decision: Volunteer Vouchers
- g) Request for Decision: Dome Road Master Plan
- h) Request for Decision: Klondike Development Organization Appointment