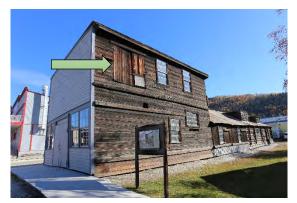

Moved by Councillor Archbold, seconded by Mayor Kendrick that Council give Bylaw #2021-08, being the Billy Biggs Municipal Historic Bylaw, third and final reading.

- C21-24-22 Moved by Mayor Kendrick, seconded by Councillor Somerville that Council postpone the Billy Biggs Municipal Historic Site Bylaw (third reading) decision to a Committee of the Whole meeting. Motion Carried 5-0
  - c) Zoning Bylaw Amendment No. 13 Bylaw (2021-12)-Third Reading
- **C21-24-23** Moved by Mayor Kendrick, seconded by Councillor Somerville that Council give Bylaw #2021-12, being Zoning Bylaw Amendment No. 13, third and final reading. Motion Carried 5-0