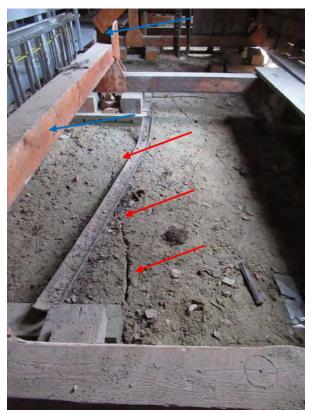

ed the stabilization project in the 1980s.

4.1.1.3. Photos



**Figure 4-4:** General overview of interior frame and central walking aisle.



**Figure 4-5:** Minimal shimming along the center of the interior frame.



**Figure 4-6:** Concentration of shims along the south elevation of the interior frame.



**Figure 4-7:** Shimming along the south and north elevations was observed to be loose. Note the gap between the shims and the underside of the interior frame.

Billy Biggs' Blacksmith Shop / Dawson Historical Complex NHSC Dawson City, Yukon



**Figure 4-8:** No connection between the exterior wall structures was observed between the first and second structure.



**Figure 4-9:** No connection between the exterior wall structures was observed between the third and fourth structure.



**Figure 4-10:** Longitudinal cracking observed along the center of the structure (see red arrows). The center walking aisle is indicated with a blue arrow for reference.



Figure 4-11: Deteriorated log ends on the fourth structure.

#### 4.1.1.4. Assessment

The structure of Billy Biggs can be separated into two main components: a) the original structure; and b) the interior frame.

The original structure is in a defective condition; the structural integrity of the original structural fabric is severely compromised, and it is reliant on the 1980s stabilization work to maintain its current form. Future endeavors to rehabilitate the original structure will likely require a significant intervention to the existing fabric in order to reinstate its structural integrity. Careful discussions