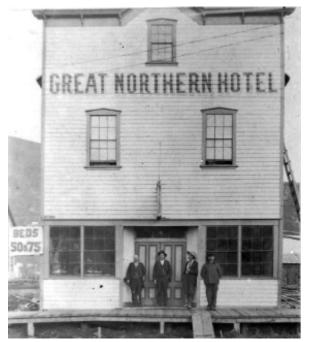

sup>lt;sup>11</sup> Mattie, "Nineteen Dawson Buildings," 317.

<sup>&</sup>lt;sup>12</sup> "An Index to Dawson City, Yukon Territory and Alaska Directory and Gazetteer, Alaska-Yukon Directory and Gazetteer, and Polk's Alaska-Yukon Gazetteer and Business Directory, 1901-1912." This document lists Hamilton as proprietor of lodgings at this address in 1903 and 1905 with the 1903 occupants being: W.E. Ellis, a printer; Frank Madronic, a cook; Daniel McDonald, a miner.



**Figure 3-6:** Princess Street, from Queen Street, ca. 1899-1901. Arrow indicates Great Northern Hotel. Alaska State Museum, R.N. De Armand Collection, 761-1, #126.



**Figure 3-7:** Marked up and cropped Dawson Panorama, no date, probably late 1902. Arrow indicates Great Northern Hotel. Public Archives of Canada, C-22350.



**Figure 3-8:** Great Northern Hotel front elevation ca. 1901, from "Dawson of Today" photo album, Dawson City Museum.



**Figure 3-9:** Drawing showing conjectured view of Biggs' Blacksmith Shop ca. 1901 when it was the Great Northern Hotel (Bouse, 1982)

At the time of the building's construction, Princess Street was not fully established and Third Avenue was just beginning to be developed<sup>13</sup> with a particular character as home to enterprises

<sup>&</sup>lt;sup>13</sup> Mattie, "Nineteen Buildings," 322.

"catering to the needs of the miners and the communities on the creeks."<sup>14</sup> In 1900, Third Avenue progressed with the installation of a sewer system; more businesses were attracted to the area around 1902 when Third Avenue was macadamized. Once the road was thus