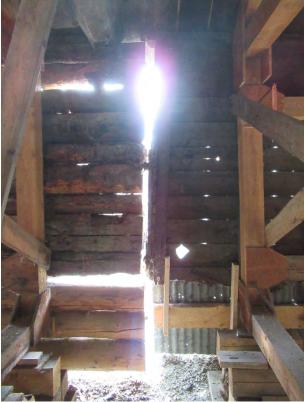

this can be observed through the roofline and the out-of-plumb walls. This observed displacement is likely what necessitated the stabilization project in the 1980s.

4.1.1.3. Photos



**Figure 4-4:** General overview of interior frame and central walking aisle.



**Figure 4-5:** Minimal shimming along the center of the interior frame.



**Figure 4-6:** Concentration of shims along the south elevation of the interior frame.



**Figure 4-7:** Shimming along the south and north elevations was observed to be loose. Note the gap between the shims and the underside of the interior frame.

Billy Biggs' Blacksmith Shop / Dawson Historical Complex NHSC Dawson City, Yukon



**Figure 4-8:** No connection between the exterior wall structures was observed between the first and second structure.



**Figure 4-9:** No connection between the exterior wall structures was observed between the third and fourth structure.



**Figure 4-10:** Longitudinal cracking observed along the center of the structure (see red arrows). The center walking aisle is indicated with a blue arrow for reference.



Figure 4-11: Deteriorated log ends on the fourth structure.

#### 4.1.1.4. Assessment

The structure of Billy Biggs can be separated into two main components: a) the original structure; and b) the interior frame.

The original structure is in a defective condition; the structural integrity of the original structural fabric is severely compromised, and it is reliant on the 1980s stabilization work to maintain its current form. Future endeavors to rehabilitate the original structure will likely req