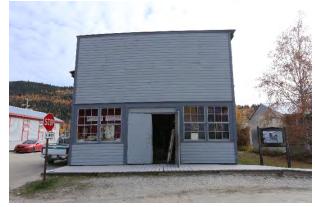

Agenda Item: Bylaws and Policies

- a) Harrington's Store Municipal Historic Site Bylaw (2021-07)- Third Reading
- **C21-24-19** Moved by Mayor Kendrick, seconded by Councillor Somerville that Council moves to Committee of the Whole for the purposes of asking staff questions regarding the Harrington's Store Municipal Historic Site Bylaw #2021-07. Motion Carried 5-0
  - Council wanted to know why Parks Canada chose Harrington's Store and Billy Biggs as the two properties for designation as Municipal Historic Sites.