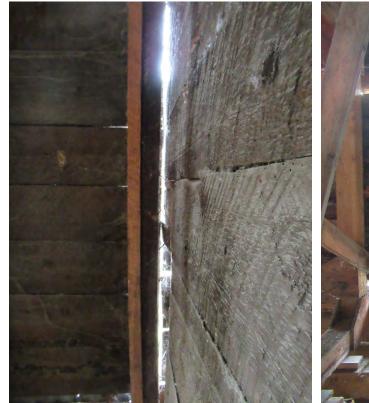

ed repairs be completed on deteriorated logs.

• In general, the original structure has undergone significant displacement; this can be observed through the roofline and the out-of-plumb walls. This observed displacement is likely what necessitated the stabilization project in the 1980s.

4.1.1.3. Photos



**Figure 4-4:** General overview of interior frame and central walking aisle.



**Figure 4-5:** Minimal shimming along the center of the interior frame.



**Figure 4-6:** Concentration of shims along the south elevation of the interior frame.



**Figure 4-7:** Shimming along the south and north elevations was observed to be loose. Note the gap between the shims and the underside of the interior frame.

Billy Biggs' Blacksmith Shop / Dawson Historical Complex NHSC Dawson City, Yukon



**Figure 4-8:** No connection between the exterior wall structures was observed between the first and second structure.



**Figure 4-9:** No connection between the exterior wall structures was observed between the third and fourth structure.



**Figure 4-10:** Longitudinal cracking observed along the center of the structure (see red arrows). The center walking aisle is indicated with a blue arrow for reference.



Figure 4-11: Deteriorated log ends on the fourth structure.

#### 4.1.1.4. Assessment

The structure of Billy Biggs can be separated into two main components: a) the original structure; and b) the interior frame.

The original structure is in a defective condition; the structural integrity of the original structural fabric is severely compromised, and it is reliant on the 198