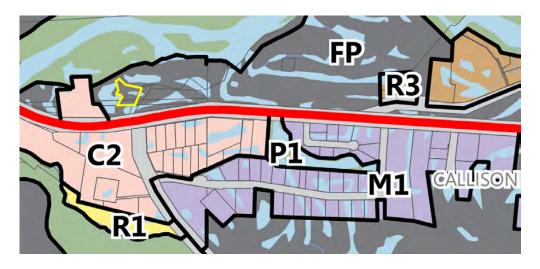

map amendment to correct what is believed to have been a mistake when the 2018 OCP Land Use Designations map was created, which designated Blocks 11 + 14 Government Reserve Addition Institutional (INT). Administration recommends that Block 11, Lots 1+2, Block 12, Lot 1, Block 13, and Lot 16, Block 14, Government Reserve Addition be re-designated Mixed Use (MU) and Lots 1-4 + 8-15, Block 14, and Lot 16, 116B/3, Government Reserve Addition to Urban Residential (UR), as shown in Figure 1.



Figure 1.OCP Map Amendments

## Zoning Bylaw Amendments

1. ZBL map amendment to correct what is believed to have been a mistake when the 2018 Zoning Bylaw map was created, which zoned titled Lot 1213 QUAD 116B/03 Future Planning (FP) instead of Commercial Mixed Use (C2), which it was previously zoned.



2. Edit the 'EXHIBITION AND CONVENTION FACILITIES' definition (p. 8) as follows: means a development that is owned and managed by a public authority or non-profit agency and that provides permanent facilities for meetings, seminars and conventions, product and trade fairs, circuses, and other exhibitions.

3. Amend 'Garden Suite' to differentiate Garden Suites from Secondary Suites, as they are differentiated in s. 8.8 'Secondary and Garden Suites'

GARDEN SUITE means a type of secondary suite self-contained secondary dwelling unit that is within in accessory building, located on a lot where the principal use is either a single detached dwelling unit or a duplex and where both dwelling units are registered under the same land title, as shown in figure 2-3. A garden suite can be up to 100