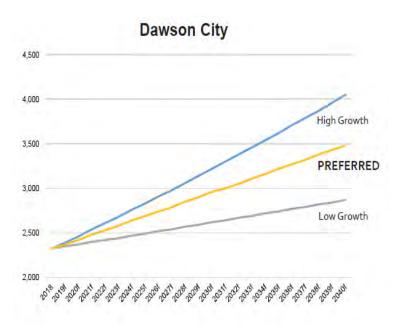

odate the new growth.

### **Population Projections**

In 2019, the Yukon Bureau of Statistics (YBS) provided population projections for Dawson to 2040. At this time, YBS has projected that, under the preferred or anticipated scenario, the population of Dawson will be 3,480 in 2040, an increase of 1,157 people, or 49.8%, from 2018 (See Figure 1). Predicting population growth is difficult. Actual rates will depend on regional economic factors, internal and external demographic trends, the housing market, and community amenities.

#### Dome Road Subdivision

The following tables illustrate the anticipated population growth associated with the Dome Road Subdivision. Table 1 below illustrates the number of lots estimated for each of the three development parcels of the Dome Road Subdivision.





November 23, 2021 Ben Campbell Page 3 of 8

Reference: City of Dawson Growth Concerns

#### Table 1 – Dome Road Subdivision total dwelling units, by parcel

|                                                      | Dwelling Units | % of Stock |
|------------------------------------------------------|----------------|------------|
| Dome Road - Total Housing Stock                      | 198            | 100%       |
| Parcel A (Serviced Single Family)                    | 104            | 52.5%      |
| Parcel C (Serviced Single Family and Rural Acreages) | 27             | 13.6%      |
| Parcel D/ F                                          | 67             | 33.8%      |
| Serviced Single Family                               | 11             | 5.6%       |
| Duplex Units